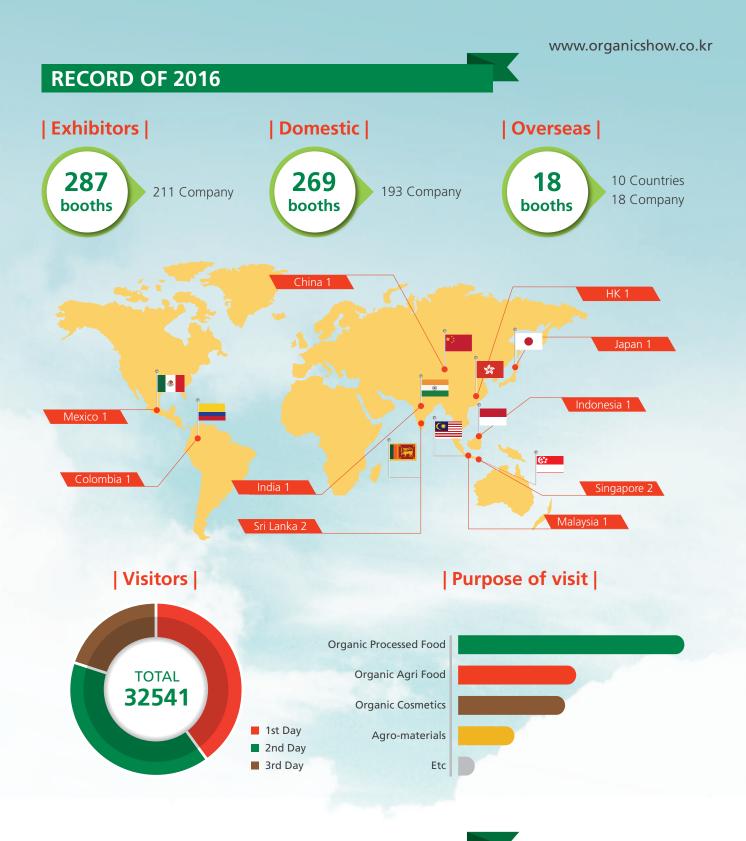

# **Show Outline**

| Organized by        | KOFA-Korea Organic Farming Association                                                      |
|---------------------|---------------------------------------------------------------------------------------------|
| Managed by          | Monthly Organic / World Expo Co.,Ltd.                                                       |
| Date                | 17(Thu) ~ 19(Sat) August 2017 / 3Days                                                       |
| Venue               | Hall C, Coex, Seoul Korea                                                                   |
| Scale               | 7,281 m <sup>2</sup> / 360 Booths / 300 Companies                                           |
| Programs            | Business Matching<br>Seminar & Conference<br>18th Organic & Natural Awards                  |
| Co-located<br>Event | Halal Trade Expo Korea<br>Seoul Fermented Food & Culture Show<br>Gluten & Allergy Free Expo |
| Website             | www.organicshow.co.kr                                                                       |
|                     |                                                                                             |

## **Exhibit Profiles**

- Food Natural Food, Agri Food, Gluten&Allergy Free Food, Processed Food, Nutraceutical Food, Fruits, Beverages, Tea, Coffee, Dessert, Functional Food, Food Ingredient, Raw Medicine, Food tech etc.
- Cosmetic Skin Care, Color Cosmetics, Health Care, Perfume, Spa&Bath etc.
- Fashion Organic Cotton, Wool, Textile, Clothes etc.
- Others Other Personal care, Agro-materials etc.

### **Major Visitors**

Manufacturers, Distributors, Retailers, Exporters, Importers, Wholesalers, Catering, Chain Stores, E-tailers, Association, Institutes, Government Dept. etc.