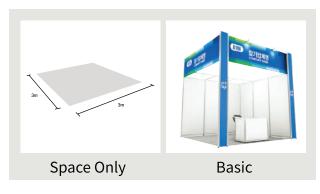

#### **Participation Fee**

| Description                                                                                                                                                             | Amout    |
|-------------------------------------------------------------------------------------------------------------------------------------------------------------------------|----------|
| <b>Option 1 : Raw space only</b> (Minimum 36sqm)<br>No stand constructions included                                                                                     | USD 2000 |
| <b>Option 2 :Schell Scheme package</b><br>(incl. Laminated panels, 1 info Desk, 1 Chair, 3 Spot Lights, Pytex,<br>Fascia board, 1Kw Power Supply(DAYTIME ONLY / ~17:00) | USD 2500 |

#### **Type of Booth**