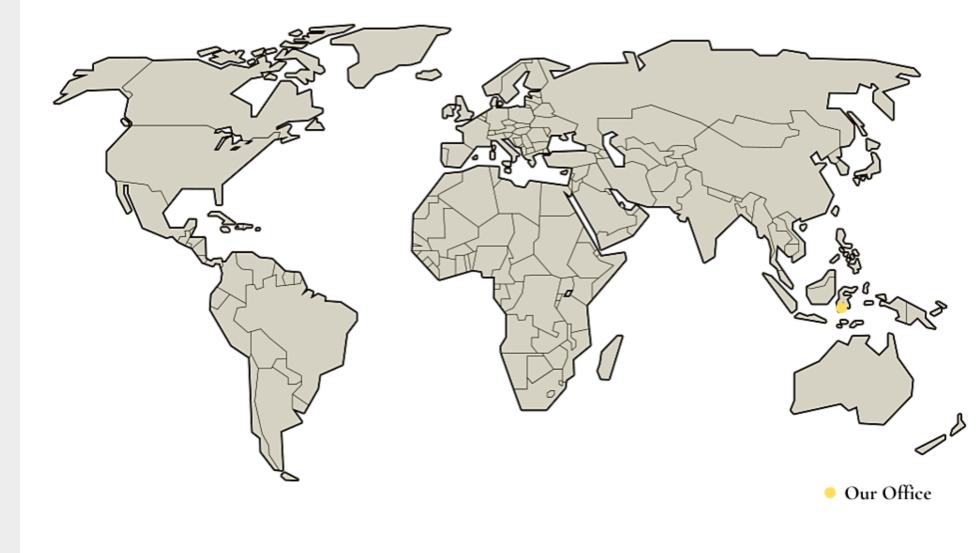

#### **Company Profile** OI

Agriculture Indonesia

O2 Our Values

**Our Products** 03

See what we offer

An introduction to CV. Eternal

What edge do we have

**CV. Eternal Agriculture Indonesia** is registered under the Indonesian law with NIB of 1293000221217 and NPWP of 41.434.355.8-805.000. The company are based at Jl. Gunung Merapi No. 127, Makassar, South Sulawesi, Indonesia.