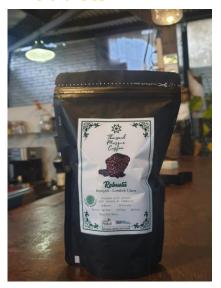

#### **Product Detail**

**Rempek Coffee** is originated from the bottom of Mount Rinjani, precisely in Rempek Village, North Lombok Regency, West Nusa Tenggara. The coffee grows well on active volcanic soil. It provides ideal growing conditions for coffee plantation on an average elevation about 600 meters above sea level. We are able to produce around 600 tons during the harvest time.

## Description:

- Taste and Flavor Variety: Dark Chocolate, Caramel, Sugar cane, Lecy, Corn, and Macadamia nut
- Coffee Variety: Robusta
- Bean Processing: Natural Process, Honey Process, and Full Wash Process
- Peeler: Wet and Dry Hulling

## **Products**

Rempek Coffee (Powder) 100 Gram (USD 1.71)

Robusta Green Beans 1 Kg (USD 3.71)

2 Angkasa Road, Mataram City, West Nusa Tenggara Phone: +62 85935007744, email: <u>buanaraga9@gmail.com</u>, 83118