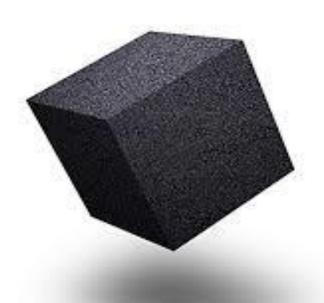

Coco Indonesia is one of the leading manufacture of premium coconut shell charcoal in Indonesia.

We have the best experiences that make our customers satisfied with every existing cooperation

We help and growth your bussiness.

Vision:
To become best
world service in
briquette charcoal
industry

Mission:
Serve
wholeheartedly in
every moment

Value:
Takes you to a
different level of
service

"Empower Your Bussiness with Coco Indonesia"

## PROUDIA PRESENTS







Our charcoal briquette is made of granular coconut shell charcoal that is crushed charcoal and moulded using a natural binder.

The coconut shells ensure easy ignition, high and even heat and a longer burn time.

We can produce briquettes in various sizes and shapes, with high quality and best service.



### **CUBE SHAPE**





We offer in: 25 x 25 x 25 mm 22 x 22 x 22 mm Etc.



### FLAT SHAPE





We offer in: 25 x 25 x 17 cm 25 x 25 x 15 cm Etc.



## HEXAGONAL SHAPE





We offer in: 23 x 23 x 48 mm Etc.



### FINGER/STICK SHAPE





We offer in: 17 x 17 x 35 mm 20 x 20 x 35 mm Etc.



## CIRCLE/KALOUD SHAPE





We offer in:
3 slices kaloud coal
4 slices kaloud coal
Etc.



## SPECIAL REQUEST SHAPE





Anything shapes and sizes, we can produce for your market.

We're here to growth your bussiness



Page No : 1 of 1

Report No : 191861.301

#### **REPORT OF ANALYSIS**

| Parameter              | Unit         | Results | Method         |
|------------------------|--------------|---------|----------------|
| Total Moisture         | %, ar        | 6.6     | ASTM D.3302-17 |
| Proximate Analysis:    | %, ad