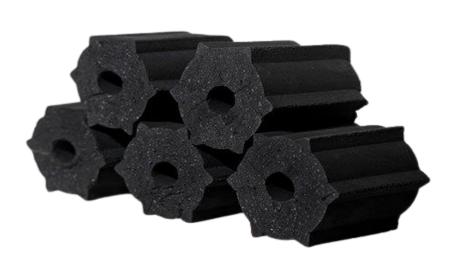

rs satisfied with every existing cooperation

We help and growth your bussiness.

Vision:
To become best
world service in
briquette charcoal
industry

Mission:
Serve
wholeheartedly in
every moment

Value:
Takes you to a
different level of
service

"Empower Your Bussiness with Coco Indonesia"

## PROUDIA PRESENTS







Our charcoal briquette is made of granular coconut shell charcoal that is crushed charcoal and moulded using a natural binder.

The coconut shells ensure easy ignition, high and even heat and a longer burn time.

We can produce briquettes in various sizes and shapes, with high quality and best service.



### **CUBE SHAPE**





We offer in: 25 x 25 x 25 mm 22 x 22 x 22 mm Etc.



### FLAT SHAPE





We offer in: 25 x 25 x 17 cm 25 x 25 x 15 cm Etc.



## HEXAGONAL SHAPE





We offer in: 23 x 23 x 48 mm Etc.



### FINGER/STICK SHAPE





We offer in: 17 x 17 x 35 mm 20 x 20 x 35 mm Etc.



## CIRCLE/KALOUD SHAPE





We offer in:
3 slices kaloud coal
4 slices kaloud coal
Etc.



## SPECIAL REQUEST SHAPE





Anything shapes and sizes, we can produce for your market.

We're here to growth your bussiness



Page No : 1 of 1

Report No : 191861.301

#### **REPORT OF ANALYSIS**

| Parameter              | Unit         | Results | Method         |
|------------------------|--------------|---------|----------------|
| Total Moisture         | %, ar        | 6.6     | ASTM D.3302-17 |
| Proximate Analysis:    | %, adb       |         |                |
| - Moisture In Analysis | %, adb       | 6.5     | ASTM D.3173-17 |
| - Ash Content          | %, adb       | 1.