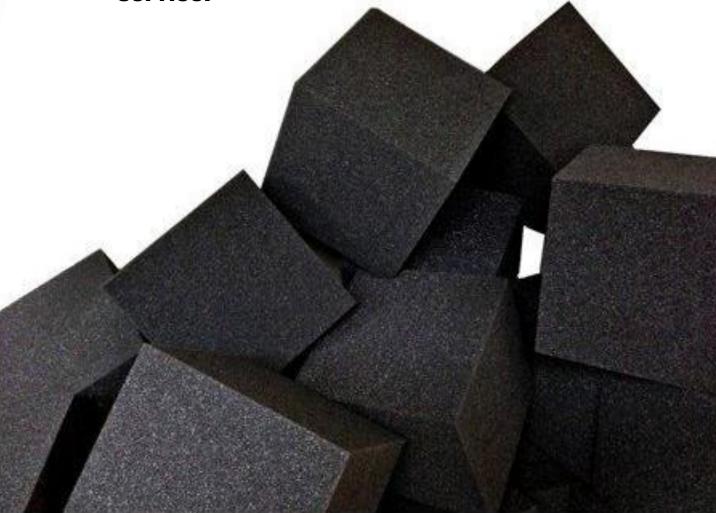

## ABOUT US

Coco Indonesia is one of the leading manufacture of premium coconut shell charcoal in Indonesia.

We have the best experiences that make our customers satisfied with every existing cooperation

We help and growth your bussiness.

Vision:
To become best
world service in
briquette charcoal
industry

Mission:
Serve
wholeheartedly in
every moment

Value:
Takes you to a
different level of
service

"Empower Your Bussiness with Coco Indonesia"

## PROUDIA PRESENTS







Our charcoal briquette is made of granular coconut shell charcoal that is crushed charcoal and moulded using a natural binder.

The coconut shells ensure easy ignition, high and even heat and a longer burn time.

We can produce briquettes in various sizes and shapes, with high quality and best service.



### **CUBE SHAPE**





We offer in: 25 x 25 x 25 mm 22 x 22 x 22 mm Etc.



### FLAT SHAPE





We offer in: 25 x 25 x 17 cm 25 x 25 x 15 cm Etc.



## HEXAGONAL SHAPE





We offer in: 23 x 23 x 48 mm Etc.



### FINGER/STICK SHAPE





We offer in: 17 x 17 x 35 mm 20 x 20 x 35 mm Etc.



## CIRCLE/KALOUD SHAPE





We offer in:
3 slices kaloud coal
4 slices kaloud coal
Etc.



## SPECIAL REQUEST SHAPE





Anything shapes and sizes, we can produce for your market.

We're here to growth your bussiness



Page No : 1 of 1

Report No : 191861.301

#### **REPORT OF ANALYSIS**

| Parameter              | Unit         | Results | Method         |
|------------------------|--------------|---------|----------------|
| Total Moisture         | %, ar        | 6.6     | ASTM D.3302-17 |
| Proxim