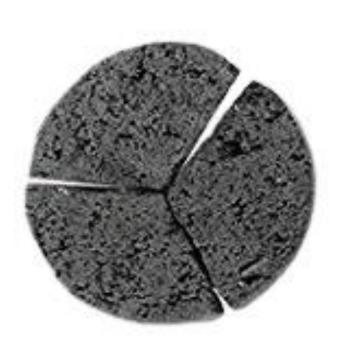

## CIRCLE/KALOUD SHAPE

We offer in:
3 slices kaloud coal
4 slices kaloud coal
Etc.