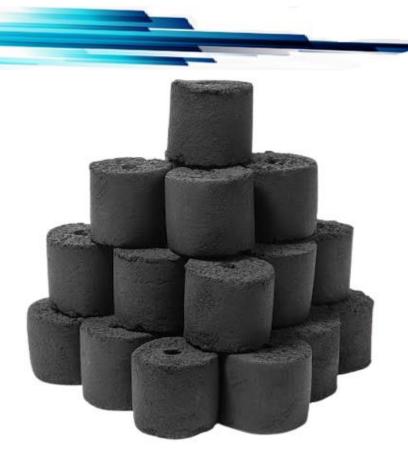

## CIRCLE/KALOUD SHAPE

We offer in:
3 slices kaloud coal
4 slices kaloud coal
Etc.