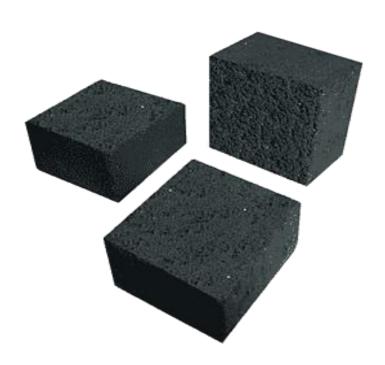

ll charcoal in Indonesia.

We have the best experiences that make our customers satisfied with every existing cooperation

We help and growth your bussiness.

Vision:
To become best
world service in
briquette charcoal
industry

Mission:
Serve
wholeheartedly in
every moment

Value:
Takes you to a
different level of
service

"Empower Your Bussiness with Coco Indonesia"

## PROUDIA PRESENTS







Our charcoal briquette is made of granular coconut shell charcoal that is crushed charcoal and moulded using a natural binder.

The coconut shells ensure easy ignition, high and even heat and a longer burn time.

We can produce briquettes in various sizes and shapes, with high quality and best service.



### **CUBE SHAPE**





We offer in: 25 x 25 x 25 mm 22 x 22 x 22 mm Etc.



### FLAT SHAPE





We offer in: 25 x 25 x 17 cm 25 x 25 x 15 cm Etc.



## HEXAGONAL SHAPE





We offer in: 23 x 23 x 48 mm Etc.



### FINGER/STICK SHAPE





We offer in: 17 x 17 x 35 mm 20 x 20 x 35 mm Etc.



## CIRCLE/KALOUD SHAPE





We offer in:
3 slices kaloud coal
4 slices kaloud coal
Etc.



## SPECIAL REQUEST SHAPE





Anything shapes and sizes, we can produce for your market.

We're here to growth your bussiness



Page No : 1 of 1

Report No : 191861.301

#### **REPORT OF ANALYSIS**

| Parameter              | Unit         | Results | Method         |
|------------------------|--------------|---------|----------------|
| Total Moisture         | %, ar        | 6.6     | ASTM D.3302-17 |
| Proximate Analysis:    | %, adb       |         |                |
| - Moisture In Analysis | %, adb