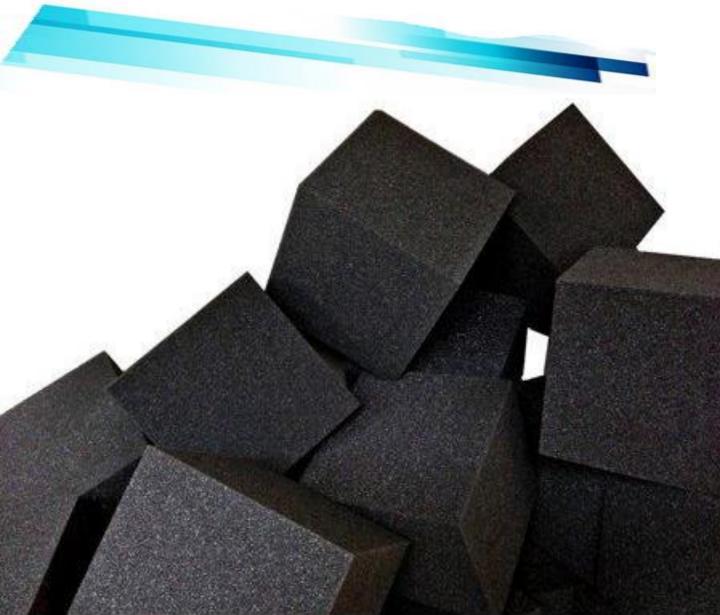

## PROUDIA PRESENTS

Our charcoal briquette is made of granular coconut shell charcoal that is crushed charcoal and moulded using a natural binder.

The coconut shells ensure easy ignition, high and even heat and a longer burn time.

We can produce briquettes in various sizes and shapes, with high quality and best service.