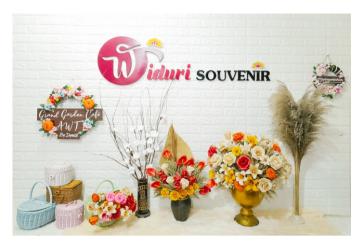

# Our Company

Widuri Souvenir is an art shop located in the city of Banyuwangi, East Java, Indonesia. We have been established since 2000 with varied customised handicraft handmade products for home decoration.

# Our Product Category

\*Bouquet Dried flowers

\*Corn Husk Flowers

\*Dried flower

\*Rustic Decor

\*Rustic Ring box

\*Woven Bamboo

\*Flower Wreath