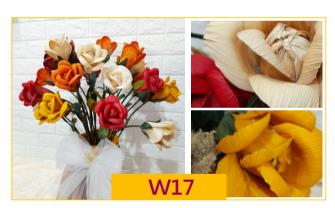

#### **W16** Queen Elizabeth Roses

Made from original dried corn husk - customized

- with stalks and without stalks.
- \*The size of each product is not the same as our products are 100% handmade.
- \* The wire material stalk can be folded.
- \*Inner box= L 50cm x W 32 cm x H 12cm / 50 pc
- \*Outer box = L 66.5cm x W 51cm x H 65.5 cm / 500 pc 0.22 CBM
- \*Weight = 10 gram/ pc \*Dimension= W 8cm x H 28cm