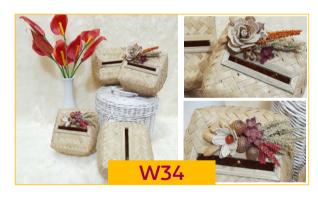

#### W34 Mini Woven Bamboo Tissue Box

Made by request and customized.

- \*Made of pure 100% natural materials Bamboo from Indonesia.
- \*Using natural high-quality bamboo raft weaving design, healthy and environmentally friendly.
- \*Use as part of your miniature autumn village living room decoration or in your garden for cute displays.
- \*Dimension L 10cm × W 10cm × H 8cm
- \*Outer box = L 66.5cm x W 51cm x H 65.5 cm / 120 pc 0.22 CBM Weight = 50 gram/pc