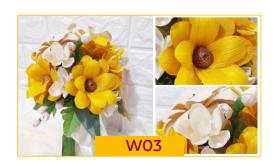

#### **V03** Gerbera Daisy Hand Bouquet

Made from original dried corn husk, customized and natural dried flower.

- \*Can sustain long-term existence and will not change color.
- \*The hand bouquet height 26 cm, dimension 54 cm and weight 70 gram