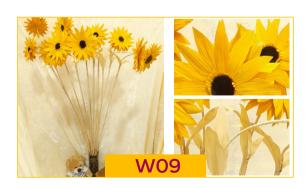

#### W09 Sun Flower

Made from original dried corn husk - customized

- with stalks and without stalks.
- \*The size of each product is not the same as our products are 100% handmade.
- \* The wire material stalk can be folded.
- \*Inner box= L 50cm x W 32 cm x H 12cm / 12 pc
- \*Outer box = L 66.5cm x W 51cm x H 65.5 cm / 120 pc 0.22 CBM
- \*Weight = 50 gram/ pc \*Dimension= W 17cm x H 75cm