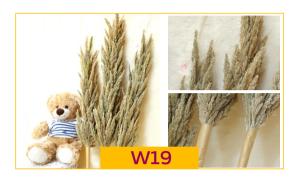

#### **N19** Dried Rice Weeds Decor

Made by request and customized.

- \*Natural dried rice weeds can sustain long-term existence.
- \*We have several collections with or without dry rattan and palm seeds.
- \*Note: these flowers are seasonal limited stock
- \*Outer box = L 66.5cm x W 51cm x H 65.5 cm / 70 pc 0.22 CBM
- \*Weight = 100gram/ pc \*Dimension= W 10cm x H 60cm