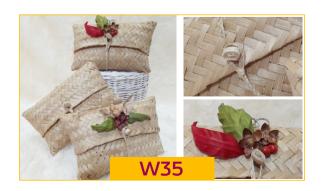

#### **W35** Woven Bamboo Clutch Purse

Made by request and customized.

- \*Made of pure 100% natural materials Bamboo from Indonesia.
- \*Best fashion to hold your wallet, cell phone, keys, cosmetics and beautiful gift for special one.
- \*Dimension L 20cm × W 4cm × H 11.5 cm
- \*Outer box = L 66.5cm x W 51cm x H 65.5 cm / 126 pc 0.22 CBM Weight = 50 gram/pc