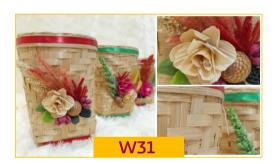

#### **V31** Woven Bamboo Mini Basket

Made by request and customized.

- \*Made of pure 100% natural materials Bamboo from Indonesia.
- \*Using natural high-quality bamboo raft weaving design, healthy and environmentally friendly.
- \*Woven baskets can be used for home craft projects and as doll house accessories.
- \*Stick goodies and treats inside each mini woven basket for cute party favors.
- \*Dimension W 8cm × L 11cm × H 14cm
- \*Outer box = L 66.5cm x W 51cm x H 65.5 cm / 150 pc 0.22 CBM
- \*Weight = 50 gram/pc