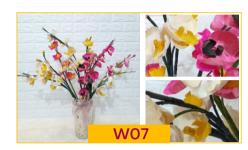

#### V07 Orchid Flower

Made from original dried corn husk - customized

- with stalks and without stalks 8 flowers in 1 stems.
- \*The size of each product is not the same as our products are 100% handmade.
- \* The wire material stalk can be folded
- \*Weight = 50 gram/pc
- \*Small size dimension= W 8cm x H 75cm
- \*Inner box= L 50cm x W 32 cm x H 12cm / 8 pc
- \*Outer box = L 66.5cm x W 51cm x H 65.5 cm / 80 pc 0.22 CBM
- \*Big size dimension = W 10cm x H 75cm
- \*Outer box = L 66.5cm x W 51cm x H 65.5 cm / 42 pc 0.22 CBM