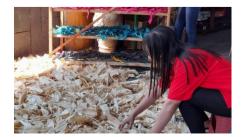

CV. Widuri Art is a privately owned company with a broadly diversified customer base. We are specialist producing handcrafted corn husk flowers on request and can be customized. Corn husks, which were usually thrown away and not used at all, can now be used to make various decorations.

Corn husks can be reused, this way the waste from corn husks does not pollute the environment. Corn husks, which were usually thrown away and not used at all, can now be used to make various decorations. One of the well-known decorations made from corn husks is the flower.