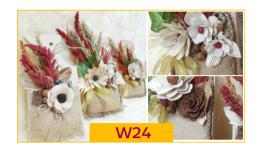

#### **W24** Cutting Board Flower Decor

Made of pure 100% natural material wood from Indonesia and ecofriendly.

- \*Dried flowers will not change color so they can be stored for years.
- \*It can be used for home craft projects.
- \*We have small size H 24cm x L 11.5cm x W 1 cm Weight = 110 gram/pc
- \*Inner box= L 50cm x W 32 cm x H 12cm / 12 pc
- \*Outer box = L 66.5cm x W 51cm x H 65.5 cm / 120 pc 0.22 CBM
- \*We have large size H 30cm x L 13.5cm x W 1 cm Weight = 170 gram/pc
- \*Inner box= L 50cm x W 32 cm x H 12cm / 10 pc
- \*Outer box =L 66.5cm x W 51cm x H 65.5 cm / 100 pc 0.22 CBM