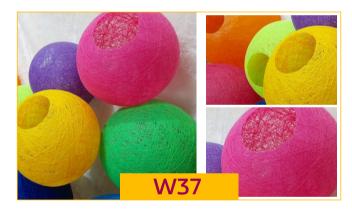

### W37 Yarn Lantern Ball Decor

Made by request and customized.

- \*Made of pure premium high quality yarn & homemade.
- \*Perfect for Indoor / Outdoor use.
- \*Available waterproof and non-waterproof.
- \*Dimension 20cm, 24 cm and 27 cm.
- \*Outer box = L 66.5cm x W 51cm x H 65.5 cm 0.22 CBM