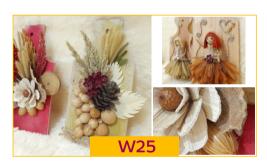

### **W25** Cutting Board Decor

Made of pure 100% natural material wood from Indonesia and ecofriendly.

- \*Dried flowers will not change color so they can be stored for years.
- \*It can be used for home craft projects.
- \*We have small size H 24cm x L 11.5cm x W 1 cm Weight = 110 gram/pc
- \*Inner box= L 50cm x W 32 cm x H 12cm / 12 pc
- \*Outer box = L 66.5cm x W 51cm x H 65.5 cm / 120 pc 0.22 CBM
- \*We have large size H 30cm x L 13.5cm x W 1 cm Weight = 170 gram/pc
- \*Inner box= L 50cm x W 32 cm x H 12cm / 10 pc
- \*Outer box =L 66.5cm x W 51cm x H 65.5 cm / 100 pc 0.22 CBM