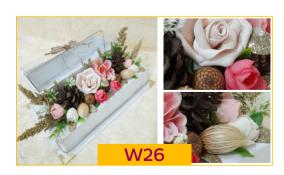

#### **W26** Custom Jewelry Gift Box

Made by request and customized.

- \*100% handmade by top quality cardboard paper.
- \*With a touch of artificial flowers and natural dried flowers.
- \*Great for Bracelets and ring.
- \*We have Small size L 18cm x W 18cm x H 10cm and weight 180 gram.
- \*Outer box = L 66.5cm x W 51cm x H 65.5 cm 30 pc / 0.22 CBM
- \*We have Large size L 22cm x W 16,5cm x H 11cm and weight 280 gram.
- \*Outer box = L 66.5cm x W 51cm x H 65.5 cm 20 pc / 0.22 CBM