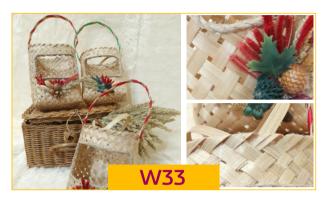

#### **W33** Woven Bamboo Basket

Made by request and customized.

- \*Made of pure 100% natural materials Bamboo from Indonesia.
- \*Using natural high-quality bamboo raft weaving design, healthy and environmentally friendly.
- \*Use as part of your miniature autumn village living room decoration or in your garden for cute displays.
- \*Dimension L 10cm × W 6cm × H 27cm
- \*Outer box = L 66.5cm x W 51cm x H 65.5 cm / 144 pc 0.22 CBM Weight = 30 gram/pc