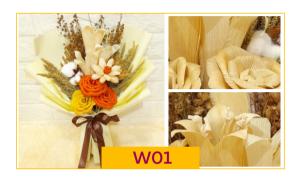

#### **VO1** Rustic Flower Hand Bouquet

Made from original dried corn husk and natural dried flower.

- Can sustain long-term existence and will not change color.
- Wrapped by beautiful paper, easy to hold in hands and customized.
- Hand bouquet dimension is H 50cm x L 40cm x W 15cm
- Inner box = L 50cm x W 32 cm x H 12cm / 1 pc
- Outer box = L 66.5cm x W 51cm x H 65.5 cm / 10 pc 0.22 CBM
- Weight = 200 gram/pc