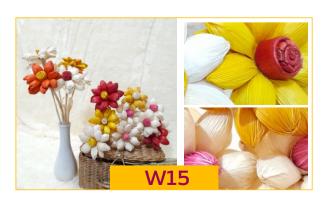

#### W15 Dahlia Flower

Made from original dried corn husk - customized

- with stalks and without stalks.
- \*The size of each product is not the same as our products are 100% handmade.
- \* The wire material stalk can be folded.
- \*Inner box= L 50cm x W 32 cm x H 12cm/ 50 pc
- \*Outer box = L 66.5cm x W 51cm x H 65.5 cm / 500 pc 0.22 CBM
- \*Weight = 10 gram/pc \*Dimension= W 9 cm x H 30cm