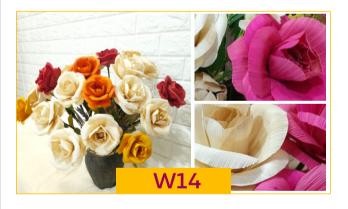

#### W14 Vendela Rose

Made from original dried corn husk - customized

- with stalks and without stalks.
- \*The size of each product is not the same as our products are 100% handmade.
- \* The wire material stalk can be folded.
- \*Inner box= L 50cm x W 32 cm x H 12cm / 40 pc
- \*Outer box = L 66.5cm x W 51cm x H 65.5 cm / 400 pc 0.22 CBM
- \*Weight = 10 gram/ pc \*Dimension= W 10 cm x H 30cm