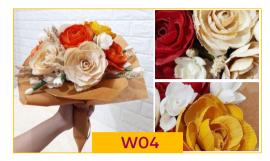

#### **W04** Fragrant Rose Hand Bouquet

Made from original dried corn husk, customized and natural dried flower.

- \*Can sustain long-term existence and will not change color.
- \*The hand bouquet height 28 cm, dimension 63 cm and weight 110 gram