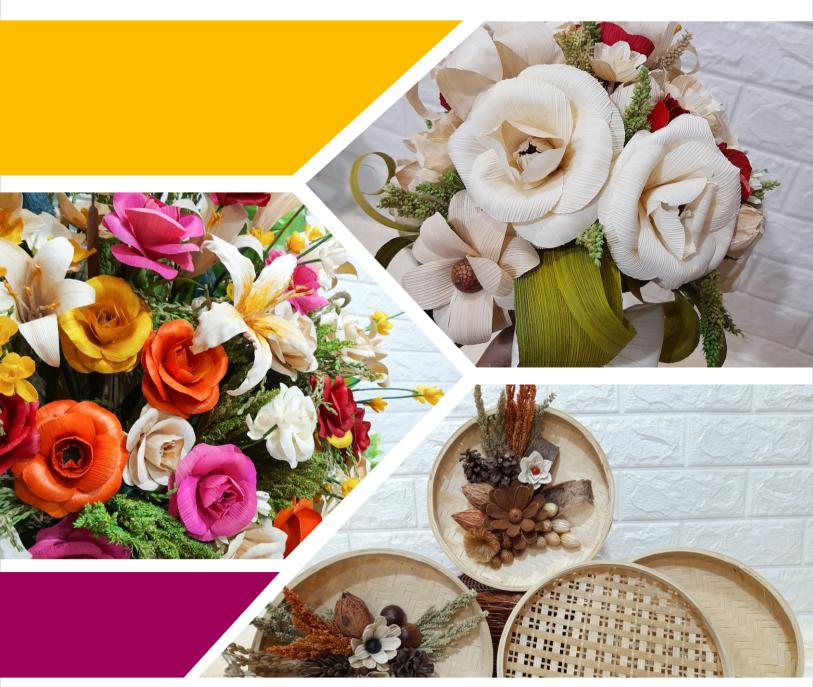

# Why Corn Husk Flower?

In Indonesia, many farmers grow corn plants. Corn seeds are widely used as a source of food. While the leaves of the stem are used for animal feed. Meanwhile, corn husks are not really used by the community.

Corn husks can be reused, this way the waste from corn husks does not pollute the environment. Corn husks, which were usually thrown away and not used at all, can now be used to make various decorations. One of the well-known decorations made from corn husks is the flower.

Especially Corn Husk Flower has its own beauty and uniqueness.

With the game of color arrangement and relatively cheap raw materials, the decoration of corn husks will gain a special place in the hearts of the people.

# Our Product Category

\*Bouquet Dried flowers

\*Corn Husk Flowers

\*Dried flower

\*Rustic Decor

\*Rustic Ring box

\*Woven Bamboo

\*Flower Wreath