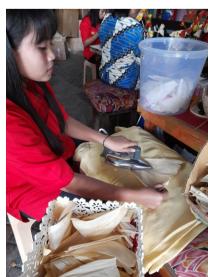

All of our manufacturing process are handmade and molded with care products of love.

Made by the hands of our highly skilled female workers.

Our product is customized, handmade, natural and premium quality.

CV. Widuri Art is a privately owned company with a broadly diversified customer base. We are specialist producing handcrafted corn husk flowers on request and can be customized. Corn husks, which were usually thrown away and not used at all, can now be used to make various decorations.