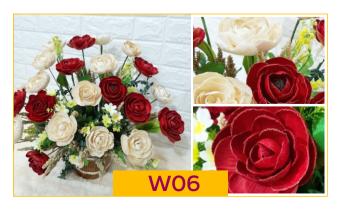

### W06 Fragrant Roses

Made from original dried corn husk - customized -with stalks and without stalks.

- \*The size of each product is not the same as our products are 100% handmade.
- \* The wire material stalk can be folded.
- \*Inner box= L 50cm x W 32cm x H 12cm / 60 pc
- \*Outer box = L 66.5cm x W 51cm x H 65.5 cm / 600 pc 0.22 CBM
- \*Weight = 10 gram/ pc \*Dimension= W 8cm x H 30cm