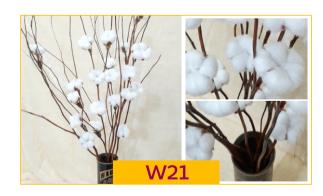

#### **Dried Cotton Flower Artificial**

Made by request and customized.

- \*We produce cotton flowers with stalks and without stalks.
- \*5 heads cotton with the wire material stalk can be folded.
- \*Cotton flower can sustain long-term existence.
- \*Note:
- -Cotton flower without stalks
- \*Inner box= L 50cm x W 32 cm x H 12cm / 95 pc
- \*Outer box= L 66.5cm x W 51cm x H 65.5 cm/ 950 pc 0.22 CBM
- -Cotton flower with stalks
- \*Inner box= L 50cm x W 32 cm x H 12cm/ 10 pc
- \*Outer box = L 66.5cm x W 51cm x H 65.5 cm / 100 pc 0.22 CBM
- \*Weight = 50 gram/ pc \*Dimension= W 4cm x H 19cm