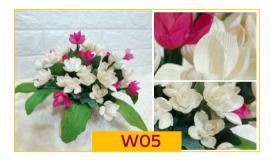

#### **W05** Table Bouquet White Jasmine

Made from original dried corn husk, customized and natural dried flower.

- \*Can sustain long-term existence and will not change color.
- \*The table bouquet height 20 cm, dimension is 54 cm and weight 110 gram.