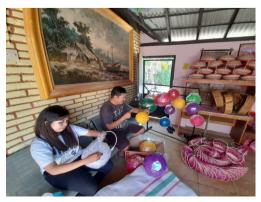

# Our Company

Widuri Souvenir is an art shop located in the city of Banyuwangi, East Java, Indonesia. We have been established since 2000 with varied customised handicraft handmade products for home decoration.

CV. Widuri Art is a privately owned company with a broadly diversified customer base. We are specialist producing handcrafted corn husk flowers on request and can be customized. Corn husks, which were usually thrown away and not used at all, can now be used to make various decorations.

By relying on customer satisfaction, CV. Widuri Art has received many orders and sent the products to Malaysia on 2005 for view years.