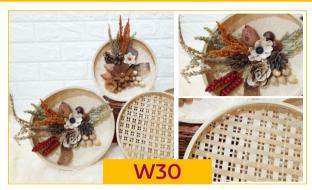

#### W30 Woven Bamboo Decor

Made by request and customized.

- \*Made of pure 100% natural materials Bamboo from Indonesia.
- \*Using natural high-quality bamboo raft weaving design, healthy and environmentally friendly.
- \*Arrange the woven bamboo decoration in your bedroom, living room or kitchen and enjoy a new exotic element.
- \*Diameter 22.5cm x H 5cm
- \*Outer box = L 66.5cm x W 51cm x H 65.5 cm / 72 pc 0.22 CBM
- \*Weight = 160 gram/ pc