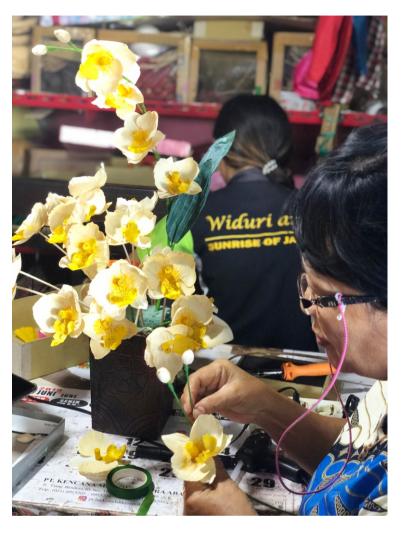

#### **AUTHENTIC HOMEMADE HANDICRAFT - HOME DECORATION**

"All of our manufacturing process are handmade and molded with care products of love.

Made by the hands of our highly skilled female workers"

Our dedicated production and quality control teams have tirelessly worked to deliver the best quality products expected by our customers.

All of our manufacturing process are handmade and molded with care products of love.

Made by the hands of our highly skilled female workers.

Our product is customized, handmade, natural and premium quality.

CV. Widuri Art is a privately owned company with a broadly diversified customer base. We are specialist producing handcrafted corn husk flowers on request and can be customized. Corn husks, which were usually thrown away and not used at all, can now be used to make various decorations.