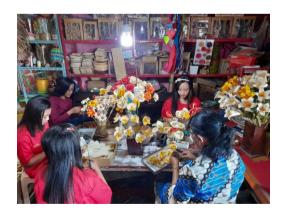

# Our Company

Widuri Souvenir is an art shop located in the city of Banyuwangi, East Java, Indonesia. We have been established since 2000 with varied customised handicraft handmade products for home decoration.

CV. Widuri Art is a privately owned company with a broadly diversified customer base. We are specialist producing handcrafted corn husk flowers on request and can be customized. Corn husks, which were usually thrown away and not used at all, can now be used to make various decorations.

By relying on customer satisfaction, CV. Widuri Art has received many orders and sent the products to Malaysia on 2005 for view years.