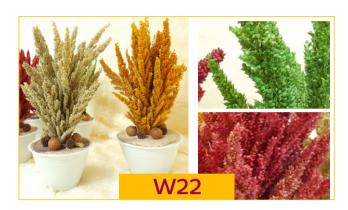

#### W22 Mini Dried Rice Weeds Decor

Made by request and customized.

- \*Mini natural dried rice weeds can sustain long-term existence.
- \*Note: these flowers are seasonal limited stock
- \*Outer box = L 66.5cm x W 51cm x H 65.5 cm / 60 pc 0.22 CBM
- \*Weight = 150 gram/ pc \*Dimension= W 10.5cm x H 28cm