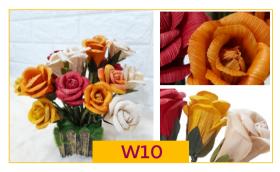

#### W10 Mini Gabriella Tulip

Made from original dried corn husk - customized

- with stalks and without stalks.
- \*The size of each product is not the same as our products are 100% handmade.
- \* The wire material stalk can be folded
- \*Inner box= L 50cm x W 32 cm x H 12cm / 150 pc
- \*Outer box = L 66.5cm x W 51cm x H 65.5 cm / 1500 pc 0.22 CBM
- \*Weight = 10 gram/ pc \*Dimension= W 5cm x H 20cm