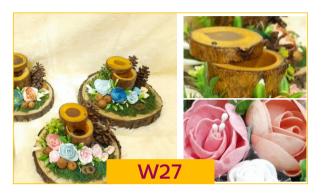

#### W27 Rustic Wood Ring Box

Made by request and customized. It is a Ring bearer in rustic style

- \*With a touch of artificial flowers, natural dried flowers,
- \*100% natural wood.
- \*Note: Dimension wood base is 18-20 cm
- \*Outer box = L 66.5cm x W 51cm x H 65.5 cm / 30 pc 0.22 CBM
- \*Weight = 450 gram/ pc