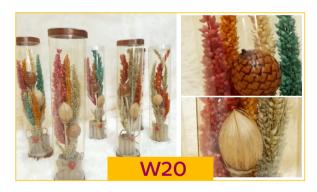

#### **W20** Dried Flower In Mica Tube

Made by request and customized.

- \*Natural mix dried flower in mica tube and can sustain long-term existence.
- \*100% handmade Dried flower in mica tube, easy to hold in hands,
- \*Inner box= L 50cm x W 32 cm x H 12cm / 54 pc
- \*Outer box = L 66.5cm x W 51cm x H 65.5 cm / 540 pc 0.22 CBM
- \*Weight = 30 gram/ pc \*Dimension= W 4cm x H 19cm