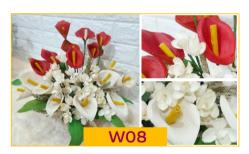

#### **W08** Calla Lily Flower

Made from original dried corn husk - customized - with stalks and without stalks.

- \*The size of each product is not the same as our products are 100% handmade.
- \* The wire material stalk can be folded.
- \*Inner box= L 50cm x W 32 cm x H 12cm / 70 pc
- \*Outer box = L 66.5cm x W 51cm x H 65.5 cm / 700 pc 0.22 CBM
- \*Weight = 10 gram/ pc \*Dimension= W 9cm x H 30cm