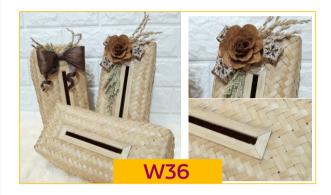

#### W36 Woven Bamboo Tissue Box

Made by request and customized.

- \*Made of pure 100% natural materials Bamboo from Indonesia.
- \*Use as part of your miniature autumn village living room decoration or in your garden for cute displays.
- \*Outer box = L 66.5cm x W 51cm x H 65.5 cm / 70 pc 0.22 CBM
- \*Weight = 100 gram/pc