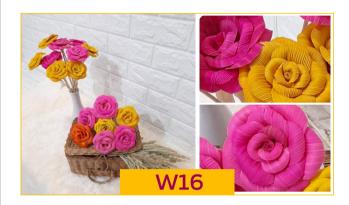

#### **W16** Queen Elizabeth Roses

Made from original dried corn husk - customized

- with stalks and without stalks.
- \*The size of each product is not the same as our products are 100% handmade.
- \* The wire material stalk can be folded.
- \*Inner box= L 50cm x W 32 cm x H 12cm / 50 pc
- \*Outer box = L 66.5cm x W 51cm x H 65.5 cm / 500 pc 0.22 CBM
- \*Weight = 10 gram/ pc \*Dimension= W 8cm x H 28cm