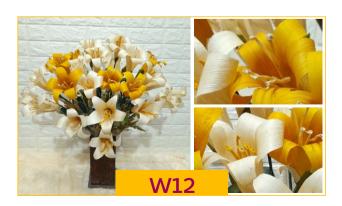

#### W12 Lily Flower

Made from original dried corn husk - customized

- with stalks and without stalks.
- \*The size of each product is not the same as our products are 100% handmade.
- \* The wire material stalk can be folded
- \*Inner box= L 50cm x W 32 cm x H 12cm / 35 pc
- \*Outer box = L 66.5cm x W 51cm x H 65.5 cm / 350 pc 0.22 CBM
- \*Weight = 10 gram/ pc \*Dimension= W 11cm x H 30cm