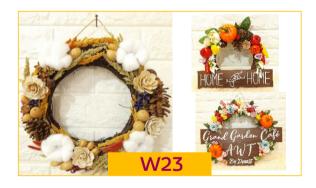

#### **W23** Flower Wreath Decoration

Made by request and customized.

- \*Wreath base is made of quality dried fern roots by handwork, stable and durable for long term use.
- \*Dried Flowers and artificial flower will not change color and shape, so they can be stored for years.
- \*This floral wreath can be used indoor or outdoor making it a versatile decorative accessory. Hang it on your front door, above your fireplace or on a living room wall.

Note: The wreath base are seasonal – limited stock.