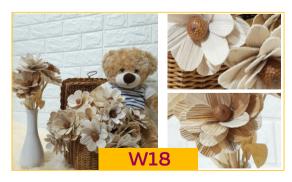

#### W18 Rudbeckia Toto

Made from dried stem midrib areca - customized

- with stalks and without stalks.
- \*Flowers will not change color and shape, so they can be stored for years.
- \*The size of each product is not the same as all of our products are 100% handmade.
- \* The wire material stalk can be folded.

Note: these flowers are seasonal – limited stock

- \*Inner box=L 50cm x W 32 cm x H 12cm / 45 pc
- \*Outer box = L 66.5cm x W 51cm x H 65.5 cm / 450 pc 0.22 CBM
- \*Weight = 10 gram/ pc \*Dimension= W 10.5cm x H 30cm