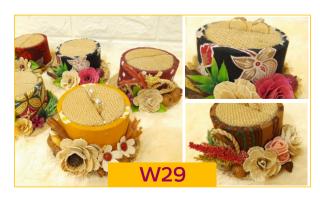

#### W28 Burlap Wood Ring Box

Made by request and customized. It is a Ring bearer in rustic style

- \*With a touch of artificial flowers, natural dried flowers,
- \*100% natural wood.
- \*Note: Dimension wood base is 18-20 cm
- \*Outer box = L 66.5cm x W 51cm x H 65.5 cm / 30 pc 0.22 CBM
- \*Weight = 370 gram/pc

#### **N29** Burlap Pillow Ring Bearer

Made by request and customized. Cardboard paper material and

- \*Fabric patterns of different colors to choose from
- \*Dimension W 12cm × H 6.5 cm
- \*Inner box= L 50cm x W 32 cm x H 12cm / 16 pc
- \*Outer box = L 66.5cm x W 51cm x H 65.5 cm / 160 pc 0.22 CBM
- \*Weight = 100 gram/pc