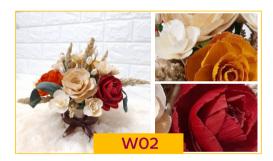

#### **W02** Table Bouquet Fragrant Rose

Made from original dried corn husk, customized and natural dried flower.

- \*Can sustain long-term existence and will not change color.
- \*The table bouquet height 20 cm, dimension 54 cm and weight 110 gram