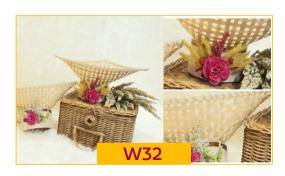

#### **W35** Woven Bamboo Clutch Purse

Made by request and customized.

- \*Made of pure 100% natural materials Bamboo from Indonesia.
- \*Best fashion to hold your wallet, cell phone, keys, cosmetics and beautiful gift for special one.
- \*Dimension L 20cm × W 4cm × H 11.5 cm
- \*Outer box = L 66.5cm x W 51cm x H 65.5 cm / 126 pc 0.22 CBM Weight = 50 gram/pc