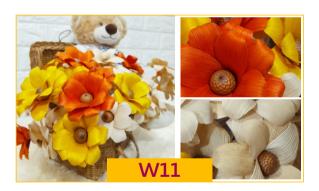

\* The wire material stalk can be folded.
- \*Inner box= L 50cm x W 32 cm x H 12cm / 12 pc
- \*Outer box = L 66.5cm x W 51cm x H 65.5 cm / 120 pc 0.22 CBM
- \*Weight = 50 gram/ pc \*Dimension= W 17cm x H 75cm

Jl. Widuri No.4 Kelurahan Banjarsari Kecamatan Glagah, Kabupaten Banyuwangi, Jawa Timur 68432 Telp. (0333) 426990 WA: 082123213224, 082245993465

#### W10 Mini Gabriella Tulip



Made from original dried corn husk - customized

- with stalks and without stalks.
- \*The size of each product is not the same as our products are 100% handmade.
- \* The wire material stalk can be folded
- \*Inner box= L 50cm x W 32 cm x H 12cm / 150 pc
- \*Outer box = L 66.5cm x W 51cm x H 65.5 cm / 1500 pc 0.22 CBM
- \*Weight = 10 gram/ pc \*Dimension= W 5cm x H 20cm

#### **V11** Gerbera Daisy Flower



Made from original dried corn husk - customized

- with stalks and without stalks.
- \*The size of each product is not the same as our products are 100% handmade.
- \* The wire material stalk can be folded
- \*Inner box= L 50cm x W 32 cm x H 12cm/ 50 pc
- \*Outer box = L 66.5cm x W 51cm x H 65.5 cm / 500 pc 0.22 CBM
- \*Weight = 10 gram/ pc \*Dimension= W 8cm x H 30cm

#### W12 Lily Flower



Made from original dried corn husk - customized

- with stalks and without stalks.
- \*The size of each product is not the same as our products are 100% handmade.
- \* The wire material stalk can be folded
- \*Inner box= L 50cm x W 32 cm x H 12cm / 35 pc
- \*Outer box = L 66.5cm x W 51cm x H 65.5 cm / 350 pc 0.22 CBM
- \*Weight = 10 gram/ pc \*Dimension= W 11cm x H 30cm

Jl. Widuri No.4 Kelurahan Ba