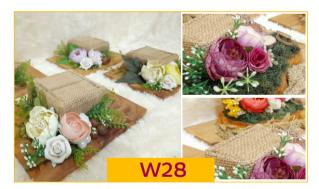

#### W28 Burlap Wood Ring Box

Made by request and customized. It is a Ring bearer in rustic style

- \*With a touch of artificial flowers, natural dried flowers,
- \*100% natural wood.
- \*Note: Dimension wood base is 18-20 cm
- \*Outer box = L 66.5cm x W 51cm x H 65.5 cm / 30 pc 0.22 CBM
- \*Weight = 370 gram/pc