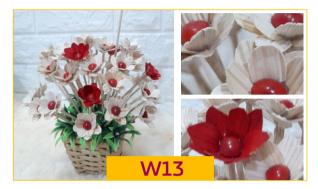

#### **W13** Jasmine Flower

Made from original dried corn husk - customized

- with stalks and without stalks.
- \*The size of each product is not the same as our products are 100% handmade.
- \* The wire material stalk can be folded.
- \*Inner box= L 50cm x W 32 cm x H 12cm / 400 pc
- \*Outer box = L 66.5cm x W 51cm x H 65.5 cm / 4000 pc 0.22 CBM
- \*Weight = 5 gram/ pc \*Dimension= W 3.5 cm x H 16cm