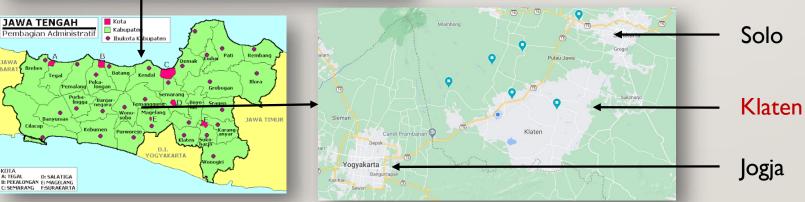

### LOCATION

As well known, Klaten is located between Solo and Jogja. It will only 40 minutes to reach for Klaten as well from Solo or Jogja by vehicle.