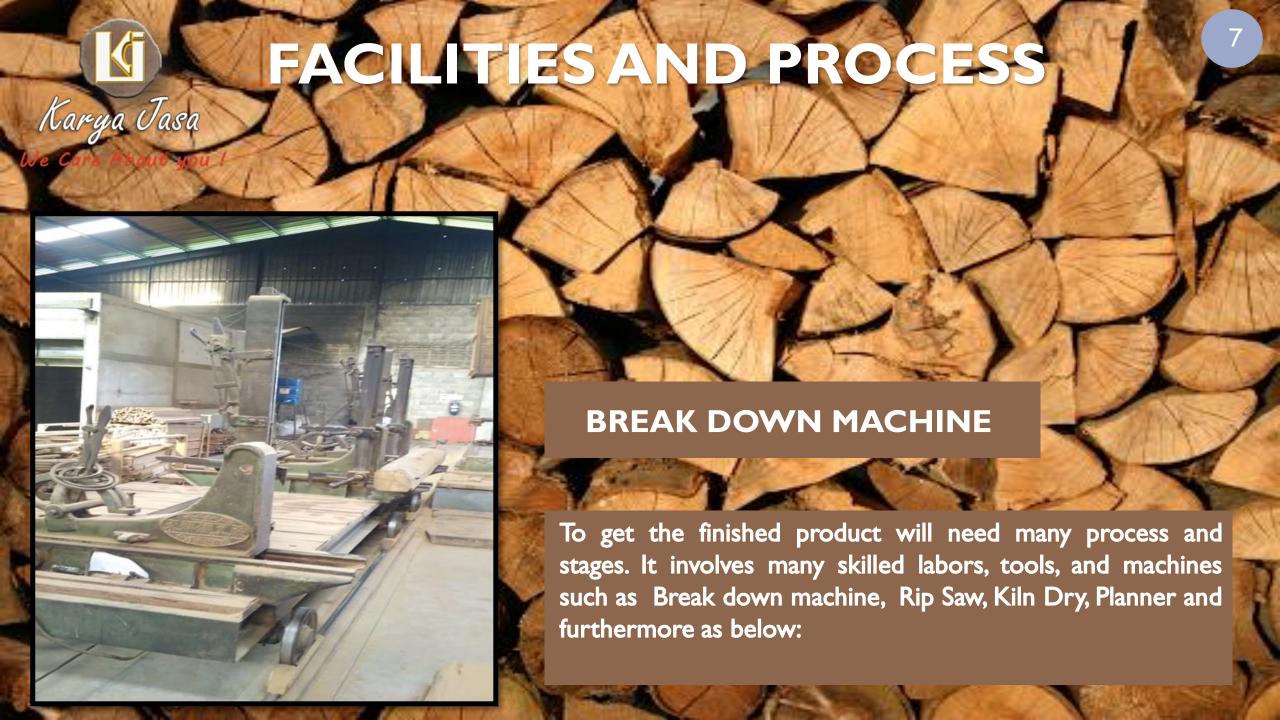

### **HISTORY**

In 1981 Karya Jasa serve wooden logs cutting. Karya Jasa grew became wooden furniture factory with several employees and many orders came from domestic and foreign countries (America, France, Italy, London, etc.) We decided to expand our factory by built new building next to it.

In 2016, we moved our factory to a better location and we merged two buildings into one to gain easier access.

Our company has also served orders from domestic and abroad, for example: America, France, Italy, London, and another foreign countries.