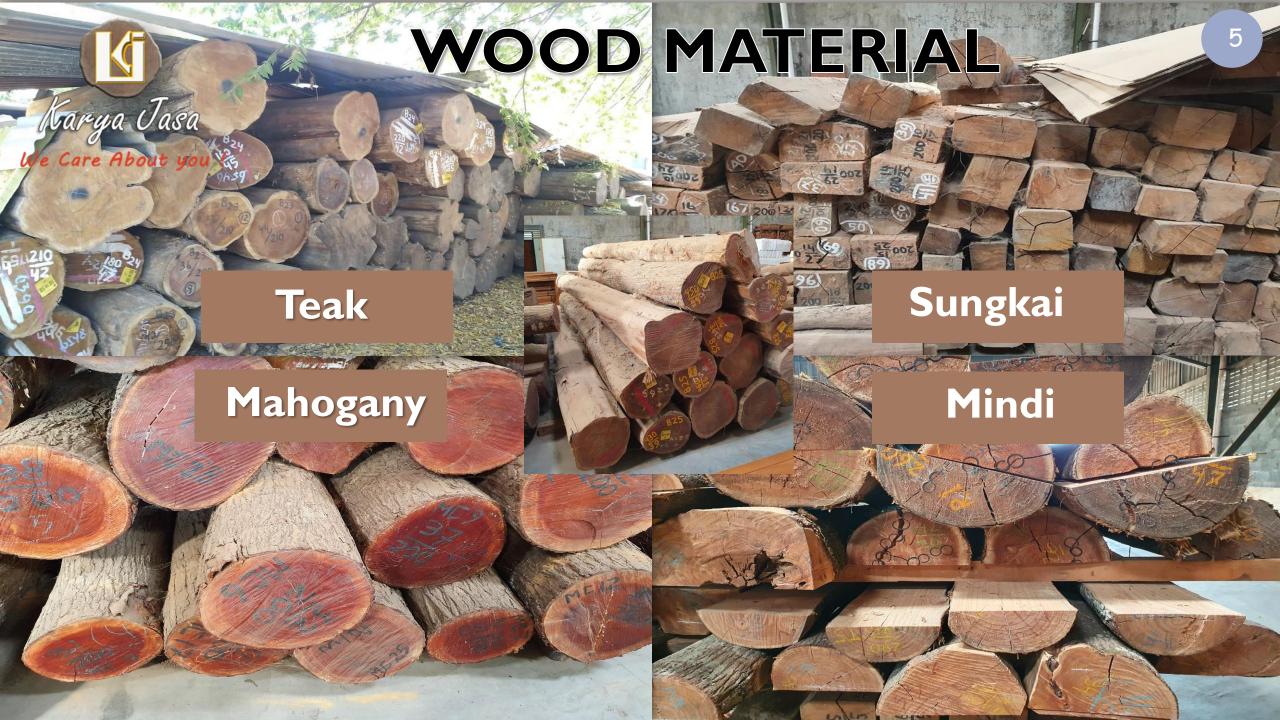

As a furniture manufacturer we committed to producing many kind of all wood furniture (Ebony wood, Teak wood, Mahogany wood, Sungkai wood, Mindy wood, Tamarind wood, etc.) with very good materials which has received an official legality certificate from Perhutani also SVLK. Also we produce with high skill and spirits so they would be high quality and exclusive products.