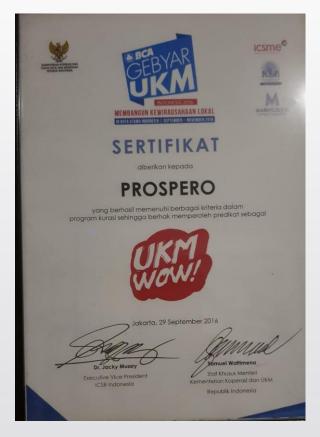

After experimenting for approximately 1 (one) year finally in 2016 the product was released with the PROSPERO Realcho brand and got SMEs award from Trade Ministry Indonesia as the Best Regional Product.

## **AWARD**