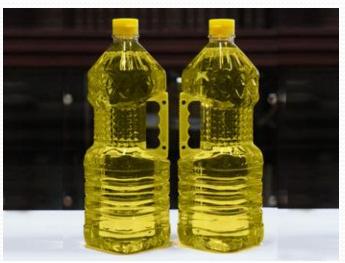

ge 27
- "The only way you can improved yourself is learn from other people mistakes."
- Instagram @vins.halim
- Mobile+62 85297901399





### **Our Founders**

- Mr. Pandu Aditya W.U
   Co Founder & CO CEO of VP
   Export
- Age 24
- " Useful and Make lot of work for Other People . Give me Respect, I'll give you more than"
- Instagram@pandu\_adityao9
- Mobile+62 85258793822





### Organization Structure





# Our Product (Copra)











## Our Product (Coconut)











### **Our Product (Coco Fiber)**















## Our Product (Cocopeat)













## Our Product (Coconut Shell Charchoal & Wood Charchoal)













## Our Product (desiccated coconut







## Our Product (Virgin Coconut Oil / VCO)







## Our Product (Edible Cooking Oil Made from CPO, PFAD, RBD)









## Our Product (Palm Kernel Shell)















## Our Product (Use Cooking Oil / UCO)













## Our Product (Frozen Fish)









### **Our Product (Spices)**



















### **Our Product (Cocoa)**