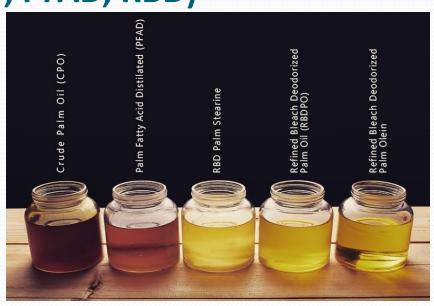

Age 27
- "The only way you can improved yourself is learn from other people mistakes."
- Instagram @vins.halim
- Mobile+62 85297901399





### **Our Founders**

- Mr. Pandu Aditya W.U
   Co Founder & CO CEO of VP
   Export
- Age 24
- " Useful and Make lot of work for Other People . Give me Respect, I'll give you more than"
- Instagram@pandu\_adityao9
- Mobile+62 85258793822





### Organization Structure





# Our Product (Copra)











## Our Product (Coconut)











### **Our Product (Coco Fiber)**















## Our Product (Cocopeat)













## Our Product (Coconut Shell Charchoal & Wood Charchoal)













## Our Product (desiccated coconut







## Our Product (Virgin Coconut Oil / VCO)







## Our Product (Edible Cooking Oil Made from CPO, PFAD, RBD)









## Our Product (Palm Kernel Shell)















## Our Product (Use Cooking Oil / UCO)













## Our Product (Frozen Fish)









### **Our Product (Spices)**



















### **Our Product (Cocoa)**