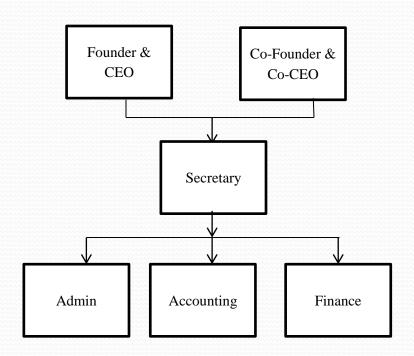

p.export / @vins.halim / @pandu\_adityao9

#### Vision

"Being an export company that can advance economic growth in Indonesia."

#### Mission

- •Become an export company that can create lots of jobs so that the unemployed rate in Indonesia is reduce.
- •Become an export company that can create happiness for our workers.

### **Our Founders**

- Mr. Vinson Founder & CEO of VP Export
- Age 27
- "The only way you can improved yourself is learn from other people mistakes."
- Instagram @vins.halim
- Mobile+62 85297901399





### **Our Founders**

- Mr. Pandu Aditya W.U
   Co Founder & CO CEO of VP
   Export
- Age 24
- " Useful and Make lot of work for Other People . Give me Respect, I'll give you more than"
- Instagram@pandu\_adityao9
- Mobile+62 85258793822





### Organization Structure





# Our Product (Copra)











## Our Product (Coconut)











### **Our Product (Coco Fiber)**















## Our Product (Cocopeat)













## Our Product (Coconut Shell Charchoal & Wood Charchoal)













## Our Product (desiccated coconut







## Our Product (Virgin Coconut Oil / VCO)







## Our Product (Edible Cooking Oil Made from CPO, PFAD, RBD)









## Our Product (Palm Kernel Shell)















## Our Product (Use Cooking Oil / UCO)













## Our Product (Frozen Fish)









### **Our Product (Spices)**



















### **Our Product (Cocoa)**