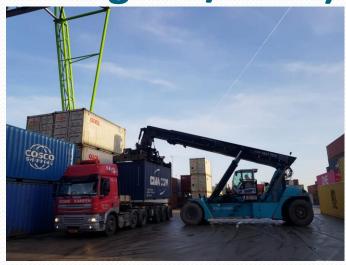

### VP Export VP Export VP Export

- Welcome to our company!
- We are the Export company that based in North Balikpapan, Indonesia our company has export lots of products such as Desiccated Coconut, RBD Palm Oil Grade A and Grade B, Virgin Coconut Oil (VCO), Wood Charcoal, Coconut Shell Charcoal, Cocopeat, Palm Kernel Shell, Coco fiber, Vannamei Prawn, Coal, Fresh Fish, Herbs and Spices to variety countries
- Such as: United Arab Emirates, Turkey, Bahrain, Netherlands, Singapore, Egypt, Ghana, United Kingdom, Kuwait, Qatar, New Zealand and more other countries!
- All the products we Export is 100% Hygiene and original made by Our Company. We are ready to help Overseas Company in supplying all the goods that they need.
- Our company is under **CV. Utama Perkasa** which runs in General Contractor, Supplying and Developer Property Syariah.