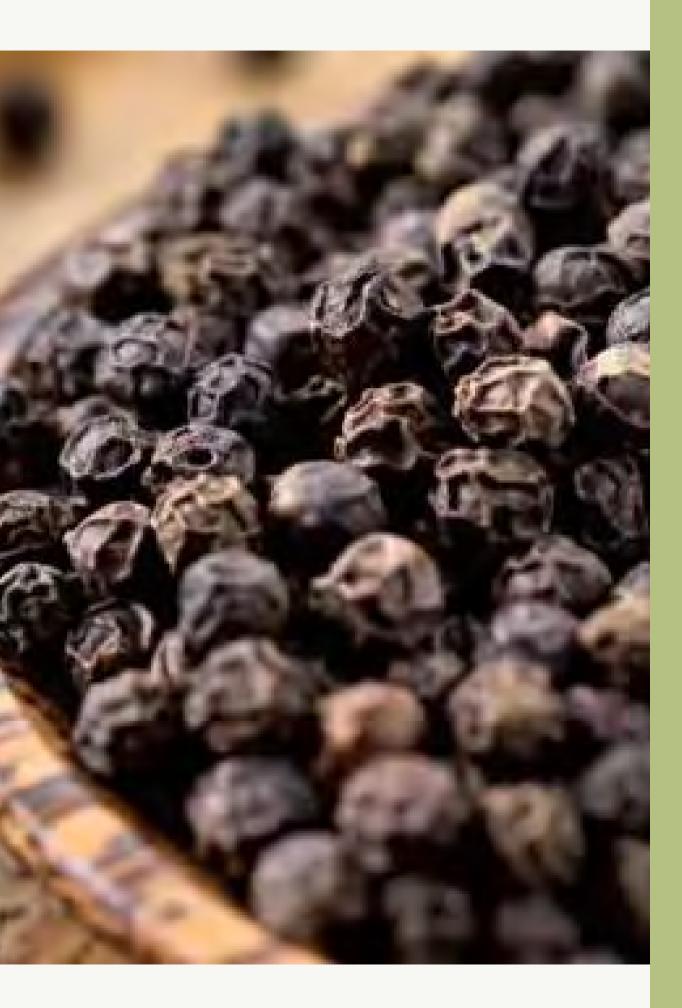

|      | ITEM                       | LATIN NAME                | TYPE                               | HS CODE    | PACKAGING             |              |
|------|----------------------------|---------------------------|------------------------------------|------------|-----------------------|--------------|
|      | Cassia (Kayu Manis)        | Cinnamomum burmanii       | Broken                             | 0906.11.00 | Paper Craft+ PE Inner |              |
|      | Cassia (Kayu Manis)        | Cinnamomum burmanii       | Ground Powder                      | 0906.11.00 | Paper Craft+ PE Inner |              |
| 14   | Cassia (Kayu Manis)        | Cinnamomum burmanii       | Sticks                             | 0906.11.00 | Carton Box            | and Brie     |
|      | Black Pepper (lada Hitam)  | Pip er nigrum             | Whole                              | 0904.11.20 | Carton Box            | 1000         |
|      | Black Pepper (Lada Hitam)  | Piper nigrum              | Cracked, Ground Powder             | 0904.12.20 | Paper Craft + PE Inne |              |
| See! | White Pepper (Lada Putih)  | Piper nigrum              | Whole                              | 0904.11.10 | Carton Box            |              |
|      | White Pepper (Lada Putih)  | Piper nigrum              | Cracked, Ground Powder             | 0904.12.10 | Paper Craft+ PE Inner |              |
|      | Long Pepper (Cabai Jawa)   | Piper longum              | Whole                              | 0904.11.90 | Carton Box            |              |
| 14   | Long Pepper (Cabai Jawa)   | Piper longum              | Broken, Ground Powder              | 0904.11.90 | Paper Craft+ PE Inner |              |
|      | Nutmeg (Pala)              | Myristica fragrans        | Whole (ABCD/SS)                    | 0908.11.00 | Jute Gunny Bag        |              |
|      | Nutmeg (Pala)              | Myristica fragrans        | Broken                             | 0908.11.00 | Carton Box            |              |
|      | Nutmeg (Pala)              | Myristica fragrans        | Ground Powder                      | 0908.12.00 | Paper Craft+ PE Inner | / <u>海</u> 湾 |
|      | Mace (Bunga Pala)          | Myristicaceae             | Whole, Good Quality, Free of Hair  | 0908.21.00 | Carton Box            | (在影響         |
|      | Mace (Bunga Pala)          | Myristicaceae             | Broken, Good Quality, Free of Hair | 0908.21.00 | Paper Craft+ PE Inner |              |
|      | Cubeba Pepper (Kemukus)    | Piper cubeba              | Whole                              | 0904.11.90 | Jute Gunny Bag        | この「自然の       |
|      | Cubeba Pepper (Kemukus)    | Piper cubeba              | Cracked, Ground                    | 0904.11.90 | Paper Craft+ PE Inner |              |
| X    | Sichuan Pepper (Andaliman) | Zanthoxylum acanthopodium | Whole                              | 0904.11.90 | Jute Gunny Bag        | STOT         |
| Ŋ    | Sichuan Pepper (Andaliman) | Zanthoxylum acanthopodium | Cracked, Ground Powder             | 0904.11.90 | Paper Craft+ PE Inner | 13.          |
|      | Galangal (Lengkuas)        | Alpinia galanga           | Dried Slice                        | 1211.90.19 | Jute Gunny Bag        |              |
|      | Galangal (Lengkuas)        | Alpinia galanga           | Flakes, Ground Powder              | 1211.90.19 | Paper Craft + PE Inne | 1 Distant    |
|      | Turmeric (Kunyit)          | Curcuma Iongo L.          | Dried Slice                        | 0910.30.00 | Jute Gunny Bag        | 元初半          |
|      | Turmeric (Kunyit)          | Curcuma Iongo L.          | Flakes, Ground Powder              | 0910.30.00 | Paper Craft+ PE Inner | CERS.        |
|      | Ginger (Jahe)              | Zingiber officinale       | Dried Slice                        | 0910.11.00 | Jute Gunny Bag        | 10022        |
|      | Ginger (Jahe)              | Zingiber officinale       | Ground Powder                      | 0910.12.00 | Paper Craft+ PE Inner |              |
|      | Clove (Cengkeh)            | Syzigium Aromaticum       | Whole                              | 0907.10.00 | Carton Box            |              |
|      | Clove (Cengke h)           | Syzigium Aromaticum       | Ground Powder                      | 0907.20.00 | Paper Craft+ PE Inner |              |
|      | Areca Nut (Pinang)         | Areca Catechu             | whole, Half Split                  | 0802.80.00 | Jute Gunny Bag        | Y            |
|      | Areca Nut (Pinang)         | Areca Catechu             | Coin                               | 0802.80.00 | Jute Gunny Bag        |              |
|      | Candle Nut (Kemiri)        | Aleurites moluccanus      | whole, Half Split,                 | 0802.90.00 | Jute Gunny Bag        |              |
| -    | Candle Nut (Kemiri)        | Aleurites moluccanus      | Powder                             | 0802.90.00 | Jute Gunny Bag        |              |