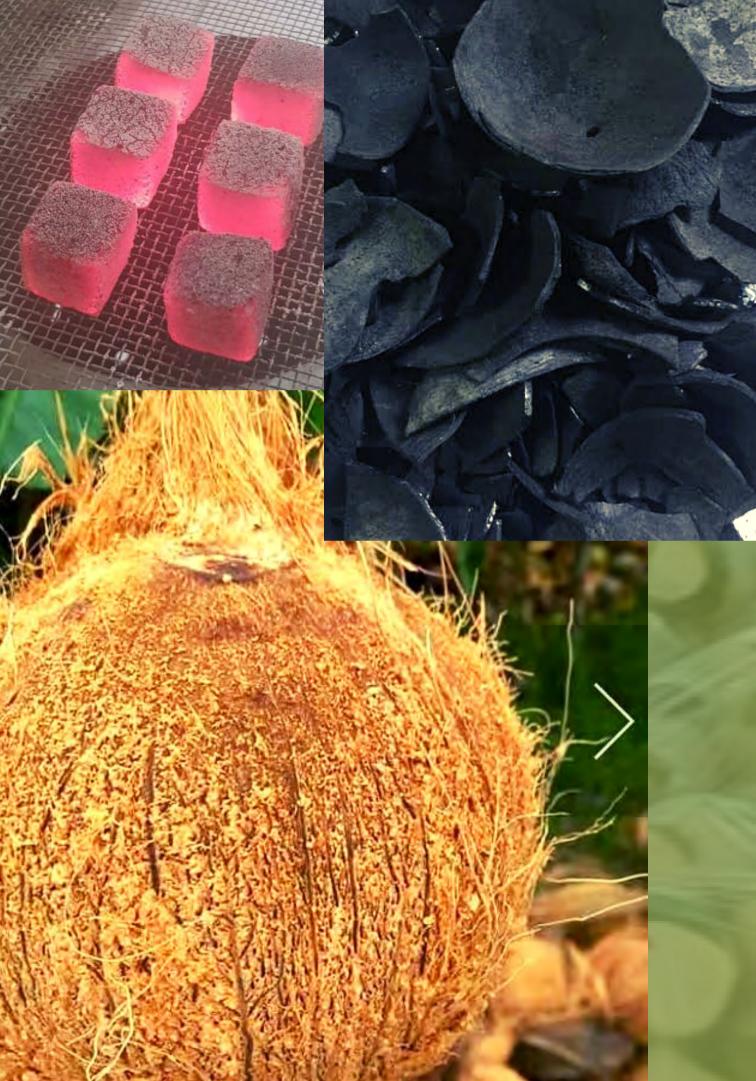

#### -PASSION-

| ITEM                   | LATIN NAME          | TYPE                | HS CODE    | PACKAGING             |
|------------------------|---------------------|---------------------|------------|-----------------------|
| Coconut (Young, fresh) | Cocos Nucifera      | Whole, Diamond cut  | 0801.19.10 | Caron box, Mesh bag   |
| Coconut (Old, fresh)   | Cocos Nucifera      | Semi husked, husked | 0801.12.00 | Mesh bag              |
| Cocofiber              | Cocos Nucifera      | Washed and clean    | 5305.00.21 | Pressed bale          |
| Cocopeat               | Cocos Nucifera      | High and low EC     | 5305.00.22 | As requested          |
| Coconut Charcoal       | Cocos Nucifera      | Low Ash,            | 4402.90.10 | PP bag                |
| Coconut Charcoal       | Cocos Nucifera      | Briquettes          | 4402.90.10 | As requested          |
| Palm Sugar (Gula aren) | Arenga pinnata      | Block               | 1702.90.99 | As requested          |
| Palm Sugar (Gula aren) | Cocos Nucifera      | Powder              | 1702.90.99 | Paper Craft+ PE Inner |
| Edible Copra (Kopra)   | Cocos Nucifera      |                     | 1203.00.00 | PP bag                |
| Coconut Oil            | Cocos Nucifera      | Sec.                | 1513.19.90 | Jerry Can/HDPE drum   |
| Palm Oil               | Elaeis Guineensis   | RBD                 | 1511.90.20 | Jerry Can/HDPE drum   |
| Wood charcoal          | Cocos Nucifera      |                     | 4402.90.90 |                       |
| Wood pellets           |                     | Hard wood           | 4401.31.00 |                       |
| Moringa                | Moringa Oleifera    | Powder, Leaf        | 1211.90.19 | Paper Craft- PE Inner |
| Kratom                 | Mitragyna Speciosa  | Powder              | 1211.90.19 | Paper Craft+ PE Inner |
| Roselle                | Hibiscus Sabdariffa | Dry leaf            | 0902.10.10 | PP bag                |

| ITEM                   | LATIN NAME          | TYPE                                                                                                                                                                                                                                                                                                                                                                                                                                                                                                                                                                                                                                                                                                                                                                                                                                                                                                                                                                                                                                                                                                                                                                                                                                                                                                                                                                                                                                                                                                                                                                                                                                                                                                                                                                                                                                                                                                                                                                                                                                                                                                                          | HS CODE    | PACKAGING             |
|------------------------|---------------------|-------------------------------------------------------------------------------------------------------------------------------------------------------------------------------------------------------------------------------------------------------------------------------------------------------------------------------------------------------------------------------------------------------------------------------------------------------------------------------------------------------------------------------------------------------------------------------------------------------------------------------------------------------------------------------------------------------------------------------------------------------------------------------------------------------------------------------------------------------------------------------------------------------------------------------------------------------------------------------------------------------------------------------------------------------------------------------------------------------------------------------------------------------------------------------------------------------------------------------------------------------------------------------------------------------------------------------------------------------------------------------------------------------------------------------------------------------------------------------------------------------------------------------------------------------------------------------------------------------------------------------------------------------------------------------------------------------------------------------------------------------------------------------------------------------------------------------------------------------------------------------------------------------------------------------------------------------------------------------------------------------------------------------------------------------------------------------------------------------------------------------|------------|-----------------------|
| Coconut (Young, fresh) | Cocos Nucifera      | Whole, Diamond cut                                                                                                                                                                                                                                                                                                                                                                                                                                                                                                                                                                                                                                                                                                                                                                                                                                                                                                                                                                                                                                                                                                                                                                                                                                                                                                                                                                                                                                                                                                                                                                                                                                                                                                                                                                                                                                                                                                                                                                                                                                                                                                            | 0801.19.10 | Caron box, Mesh bag   |
| Coconut (Old, fresh)   | Cocos Nucifera      | Semi husked, husked                                                                                                                                                                                                                                                                                                                                                                                                                                                                                                                                                                                                                                                                                                                                                                                                                                                                                                                                                                                                                                                                                                                                                                                                                                                                                                                                                                                                                                                                                                                                                                                                                                                                                                                                                                                                                                                                                                                                                                                                                                                                                                           | 0801.12.00 | Mesh bag              |
| Cocofiber              | Cocos Nucifera      | Washed and clean                                                                                                                                                                                                                                                                                                                                                                                                                                                                                                                                                                                                                                                                                                                                                                                                                                                                                                                                                                                                                                                                                                                                                                                                                                                                                                                                                                                                                                                                                                                                                                                                                                                                                                                                                                                                                                                                                                                                                                                                                                                                                                              | 5305.00.21 | Pressed bale          |
| Cocopeat               | Cocos Nucifera      | High and low EC                                                                                                                                                                                                                                                                                                                                                                                                                                                                                                                                                                                                                                                                                                                                                                                                                                                                                                                                                                                                                                                                                                                                                                                                                                                                                                                                                                                                                                                                                                                                                                                                                                                                                                                                                                                                                                                                                                                                                                                                                                                                                                               | 5305.00.22 | As requested          |
| Coconut Charcoal       | Cocos Nucifera      | Low Ash,                                                                                                                                                                                                                                                                                                                                                                                                                                                                                                                                                                                                                                                                                                                                                                                                                                                                                                                                                                                                                                                                                                                                                                                                                                                                                                                                                                                                                                                                                                                                                                                                                                                                                                                                                                                                                                                                                                                                                                                                                                                                                                                      | 4402.90.10 | PP bag                |
| Coconut Charcoal       | Cocos Nucifera      | Briquettes                                                                                                                                                                                                                                                                                                                                                                                                                                                                                                                                                                                                                                                                                                                                                                                                                                                                                                                                                                                                                                                                                                                                                                                                                                                                                                                                                                                                                                                                                                                                                                                                                                                                                                                                                                                                                                                                                                                                                                                                                                                                                                                    | 4402.90.10 | As requested          |
| Palm Sugar (Gula aren) | Arenga pinnata      | Block                                                                                                                                                                                                                                                                                                                                                                                                                                                                                                                                                                                                                                                                                                                                                                                                                                                                                                                                                                                                                                                                                                                                                                                                                                                                                                                                                                                                                                                                                                                                                                                                                                                                                                                                                                                                                                                                                                                                                                                                                                                                                                                         | 1702.90.99 | As requested          |
| Palm Sugar (Gula aren) | Cocos Nucifera      | Powder                                                                                                                                                                                                                                                                                                                                                                                                                                                                                                                                                                                                                                                                                                                                                                                                                                                                                                                                                                                                                                                                                                                                                                                                                                                                                                                                                                                                                                                                                                                                                                                                                                                                                                                                                                                                                                                                                                                                                                                                                                                                                                                        | 1702.90.99 | Paper Craft+ PE Inner |
| Edible Copra (Kopra)   | Cocos Nucifera      |                                                                                                                                                                                                                                                                                                                                                                                                                                                                                                                                                                                                                                                                                                                                                                                                                                                                                                                                                                                                                                                                                                                                                                                                                                                                                                                                                                                                                                                                                                                                                                                                                                                                                                                                                                                                                                                                                                                                                                                                                                                                                                                               | 1203.00.00 | PP bag                |
| Coconut Oil            | Cocos Nucifera      | 10.00 March 10.00 | 1513.19.90 | Jerry Can/HDPE drum   |
| Palm Oil               | Elaeis Guineensis   | RBD                                                                                                                                                                                                                                                                                                                                                                                                                                                                                                                                                                                                                                                                                                                                                                                                                                                                                                                                                                                                                                                                                                                                                                                                                                                                                                                                                                                                                                                                                                                                                                                                                                                                                                                                                                                                                                                                                                                                                                                                                                                                                                                           | 1511.90.20 | Jerry Can/HDPE drum   |
| Wood charcoal          | Cocos Nucifera      |                                                                                                                                                                                                                                                                                                                                                                                                                                                                                                                                                                                                                                                                                                                                                                                                                                                                                                                                                                                                                                                                                                                                                                                                                                                                                                                                                                                                                                                                                                                                                                                                                                                                                                                                                                                                                                                                                                                                                                                                                                                                                                                               | 4402.90.90 |                       |
| Wood pellets           |                     | Hard wood                                                                                                                                                                                                                                                                                                                                                                                                                                                                                                                                                                                                                                                                                                                                                                                                                                                                                                                                                                                                                                                                                                                                                                                                                                                                                                                                                                                                                                                                                                                                                                                                                                                                                                                                                                                                                                                                                                                                                                                                                                                                                                                     | 4401.31.00 |                       |
| Moringa                | Moringa Oleifera    | Powder, Leaf                                                                                                                                                                                                                                                                                                                                                                                                                                                                                                                                                                                                                                                                                                                                                                                                                                                                                                                                                                                                                                                                                                                                                                                                                                                                                                                                                                                                                                                                                                                                                                                                                                                                                                                                                                                                                                                                                                                                                                                                                                                                                                                  | 1211.90.19 | Paper Craft- PE Inner |
| Kratom                 | Mitragyna Speciosa  | Powder                                                                                                                                                                                                                                                                                                                                                                                                                                                                                                                                                                                                                                                                                                                                                                                                                                                                                                                                                                                                                                                                                                                                                                                                                                                                                                                                                                                                                                                                                                                                                                                                                                                                                                                                                                                                                                                                                                                                                                                                                                                                                                                        | 1211.90.19 | Paper Craft+ PE Inner |
| Roselle                | Hibiscus Sabdariffa | Dry leaf                                                                                                                                                                                                                                                                                                                                                                                                                                                                                                                                                                                                                                                                                                                                                                                                                                                                                                                                                                                                                                                                                                                                                                                                                                                                                                                                                                                                                                                                                                                                                                                                                                                                                                                                                                                                                                                                                                                                                                                                                                                                                                                      | 0902.10.10 | PP bag                |