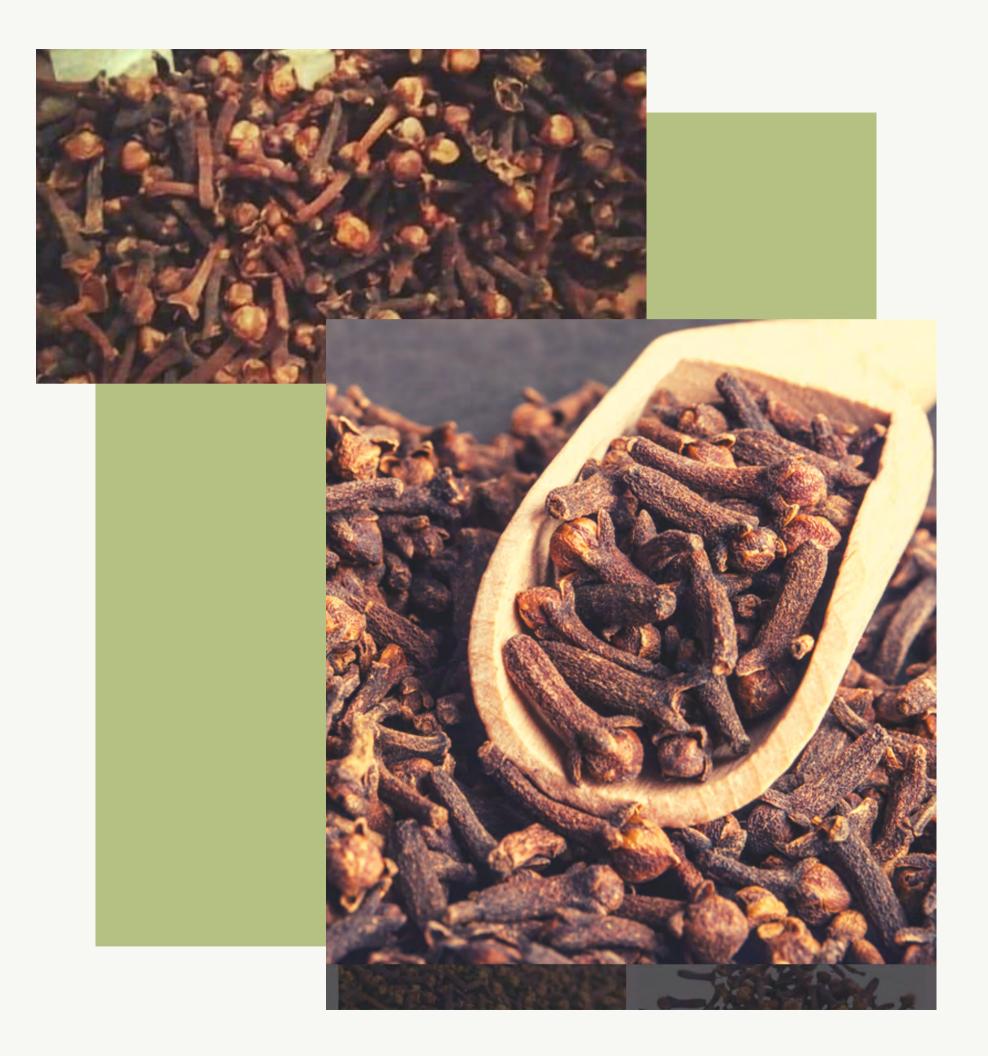

#### -PASSION-

| ITEM                   | LATIN NAME          | TYPE                | HS CODE    | PACKAGING             |
|------------------------|---------------------|---------------------|------------|-----------------------|
| Coconut (Young, fresh) | Cocos Nucifera      | Whole, Diamond cut  | 0801.19.10 | Caron box, Mesh bag   |
| Coconut (Old, fresh)   | Cocos Nucifera      | Semi husked, husked | 0801.12.00 | Mesh bag              |
| Cocofiber              | Cocos Nucifera      | Washed and clean    | 5305.00.21 | Pressed bale          |
| Cocopeat               | Cocos Nucifera      | High and low EC     | 5305.00.22 | As requested          |
| Coconut Charcoal       | Cocos Nucifera      | Low Ash,            | 4402.90.10 | PP bag                |
| Coconut Charcoal       | Cocos Nucifera      | Briquettes          | 4402.90.10 | As requested          |
| Palm Sugar (Gula aren) | Arenga pinnata      | Block               | 1702.90.99 | As requested          |
| Palm Sugar (Gula aren) | Cocos Nucifera      | Powder              | 1702.90.99 | Paper Craft+ PE Inner |
| Edible Copra (Kopra)   | Cocos Nucifera      |                     | 1203.00.00 | PP bag                |
| Coconut Oil            | Cocos Nucifera      | Sec.                | 1513.19.90 | Jerry Can/HDPE drum   |
| Palm Oil               | Elaeis Guineensis   | RBD                 | 1511.90.20 | Jerry Can/HDPE drum   |
| Wood charcoal          | Cocos Nucifera      |                     | 4402.90.90 |                       |
| Wood pellets           |                     | Hard wood           | 4401.31.00 |                       |
| Moringa                | Moringa Oleifera    | Powder, Leaf        | 1211.90.19 | Paper Craft- PE Inner |
| Kratom                 | Mitragyna Speciosa  | Powder              | 1211.90.19 | Paper Craft+ PE Inner |
| Roselle                | Hibiscus Sabdariffa | Dry leaf            | 0902.10.10 | PP bag                |

|      | ITEM                       | LATIN NAME                | TYPE                               | HS CODE    | PACKAGING             |              |
|------|----------------------------|---------------------------|------------------------------------|------------|-----------------------|--------------|
|      | Cassia (Kayu Manis)        | Cinnamomum burmanii       | Broken                             | 0906.11.00 | Paper Craft+ PE Inner |              |
|      | Cassia (Kayu Manis)        | Cinnamomum burmanii       | Ground Powder                      | 0906.11.00 | Paper Craft+ PE Inner |              |
| 14   | Cassia (Kayu Manis)        | Cinnamomum burmanii       | Sticks                             | 0906.11.00 | Carton Box            | and Brie     |
|      | Black Pepper (lada Hitam)  | Pip er nigrum             | Whole                              | 0904.11.20 | Carton Box            | 1000         |
|      | Black Pepper (Lada Hitam)  | Piper nigrum              | Cracked, Ground Powder             | 0904.12.20 | Paper Craft + PE Inne |              |
| See! | White Pepper (Lada Putih)  | Piper nigrum              | Whole                              | 0904.11.10 | Carton Box            |              |
|      | White Pepper (Lada Putih)  | Piper nigrum              | Cracked, Ground Powder             | 0904.12.10 | Paper Craft+ PE Inner |              |
|      | Long Pepper (Cabai Jawa)   | Piper longum              | Whole                              | 0904.11.90 | Carton Box            |              |
| 14   | Long Pepper (Cabai Jawa)   | Piper longum              | Broken, Ground Powder              | 0904.11.90 | Paper Craft+ PE Inner |              |
|      | Nutmeg (Pala)              | Myristica fragrans        | Whole (ABCD/SS)                    | 0908.11.00 | Jute Gunny Bag        |              |
|      | Nutmeg (Pala)              | Myristica fragrans        | Broken                             | 0908.11.00 | Carton Box            |              |
|      | Nutmeg (Pala)              | Myristica fragrans        | Ground Powder                      | 0908.12.00 | Paper Craft+ PE Inner | / <u>海</u> 湾 |
|      | Mace (Bunga Pala)          | Myristicaceae             | Whole, Good Quality, Free of Hair  | 0908.21.00 | Carton Box            | (在影響         |
|      | Mace (Bunga Pala)          | Myristicaceae             | Broken, Good Quality, Free of Hair | 0908.21.00 | Paper Craft+ PE Inner |              |
|      | Cubeba Pepper (Kemukus)    | Piper cubeba              | Whole                              | 0904.11.90 | Jute Gunny Bag        | この「自然の       |
|      | Cubeba Pepper (Kemukus)    | Piper cubeba              | Cracked, Ground                    | 0904.11.90 | Paper Craft+ PE Inner |              |
| X    | Sichuan Pepper (Andaliman) | Zanthoxylum acanthopodium | Whole                              | 0904.11.90 | Jute Gunny Bag        | STOT         |
| Ŋ    | Sichuan Pepper (Andaliman) | Zanthoxylum acanthopodium | Cracked, Ground Powder             | 0904.11.90 | Paper Craft+ PE Inner | 13.          |
|      | Galangal (Lengkuas)        | Alpinia galanga           | Dried Slice                        | 1211.90.19 | Jute Gunny Bag        |              |
|      | Galangal (Lengkuas)        | Alpinia galanga           | Flakes, Ground Powder              | 1211.90.19 | Paper Craft + PE Inne | 1 Distant    |
|      | Turmeric (Kunyit)          | Curcuma Iongo L.          | Dried Slice                        | 0910.30.00 | Jute Gunny Bag        | 元初半          |
|      | Turmeric (Kunyit)          | Curcuma Iongo L.          | Flakes, Ground Powder              | 0910.30.00 | Paper Craft+ PE Inner | CERS.        |
|      | Ginger (Jahe)              | Zingiber officinale       | Dried Slice                        | 0910.11.00 | Jute Gunny Bag        | 10022        |
|      | Ginger (Jahe)              | Zingiber officinale       | Ground Powder                      | 0910.12.00 | Paper Craft+ PE Inner |              |
|      | Clove (Cengkeh)            | Syzigium Aromaticum       | Whole                              | 0907.10.00 | Carton Box            |              |
|      | Clove (Cengke h)           | Syzigium Aromaticum       | Ground Powder                      | 0907.20.00 | Paper Craft+ PE Inner |              |
|      | Areca Nut (Pinang)         | Areca Catechu             | whole, Half Split                  | 0802.80.00 | Jute Gunny Bag        | Y            |
|      | Areca Nut (Pinang)         | Areca Catechu             | Coin                               | 0802.80.00 | Jute Gunny Bag        |              |
|      | Candle Nut (Kemiri)        | Aleurites moluccanus      | whole, Half Split,                 | 0802.90.00 | Jute Gunny Bag        |              |
| -    | Candle Nut (Kemiri)        | Aleurites moluccanus      | Powder                             | 0802.90.00 | Jute Gunny Bag        |              |