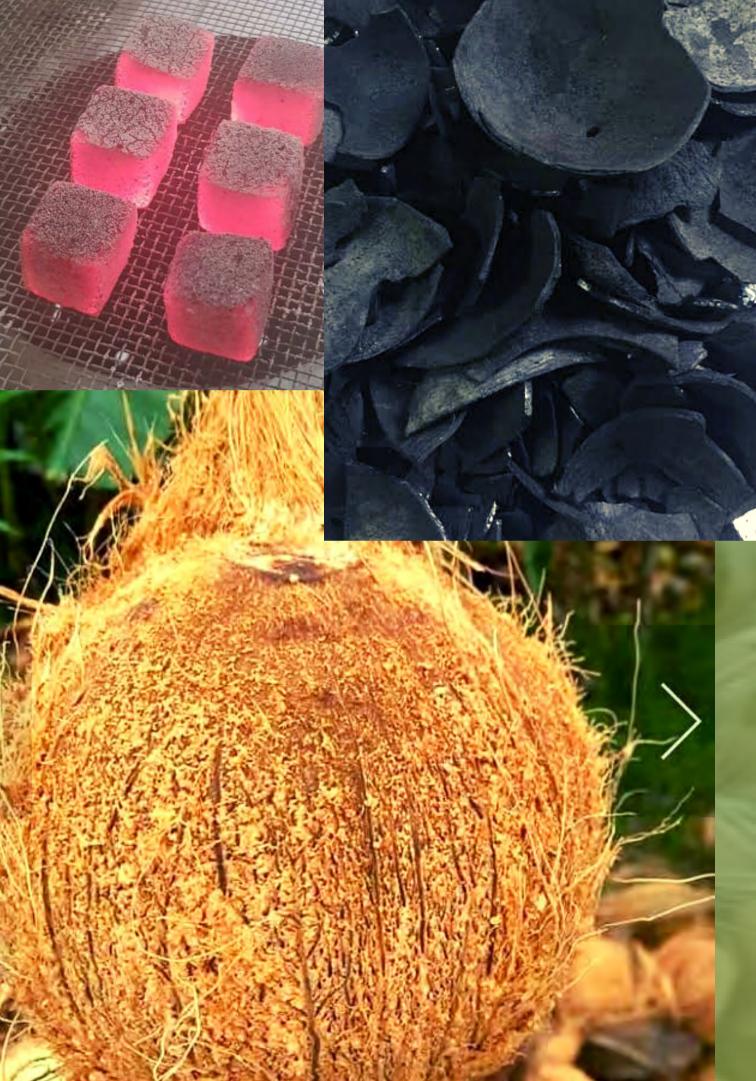

#### -PASSION-

| ITEM                   | LATIN NAME          | TYPE                | HS CODE    | PACKAGING             |
|------------------------|---------------------|---------------------|------------|-----------------------|
| Coconut (Young, fresh) | Cocos Nucifera      | Whole, Diamond cut  | 0801.19.10 | Caron box, Mesh bag   |
| Coconut (Old, fresh)   | Cocos Nucifera      | Semi husked, husked | 0801.12.00 | Mesh bag              |
| Cocofiber              | Cocos Nucifera      | Washed and clean    | 5305.00.21 | Pressed bale          |
| Cocopeat               | Cocos Nucifera      | High and low EC     | 5305.00.22 | As requested          |
| Coconut Charcoal       | Cocos Nucifera      | Low Ash,            | 4402.90.10 | PP bag                |
| Coconut Charcoal       | Cocos Nucifera      | Briquettes          | 4402.90.10 | As requested          |
| Palm Sugar (Gula aren) | Arenga pinnata      | Block               | 1702.90.99 | As requested          |
| Palm Sugar (Gula aren) | Cocos Nucifera      | Powder              | 1702.90.99 | Paper Craft+ PE Inner |
| Edible Copra (Kopra)   | Cocos Nucifera      |                     | 1203.00.00 | PP bag                |
| Coconut Oil            | Cocos Nucifera      | Sec.                | 1513.19.90 | Jerry Can/HDPE drum   |
| Palm Oil               | Elaeis Guineensis   | RBD                 | 1511.90.20 | Jerry Can/HDPE drum   |
| Wood charcoal          | Cocos Nucifera      |                     | 4402.90.90 |                       |
| Wood pellets           |                     | Hard wood           | 4401.31.00 |                       |
| Moringa                | Moringa Oleifera    | Powder, Leaf        | 1211.90.19 | Paper Craft- PE Inner |
| Kratom                 | Mitragyna Speciosa  | Powder              | 1211.90.19 | Paper Craft+ PE Inner |
| Roselle                | Hibiscus Sabdariffa | Dry leaf            | 0902.10.10 | PP bag                |

| ITEM                   | LATIN NAME          | TYPE                                                                                                                                                                                                                                                                                                                                                                                                                                                                                                                                                                                                                                                                                                                                                                                                                                                                                                                                                                                                                                                                                                                                                                                                                                                                                                                                                                                                                                                                                                                                                                                                                                                                                                                                                                                                                                                                                                                                                                                                                                                                                                                          | HS CODE    | PACKAGING             |
|------------------------|---------------------|-------------------------------------------------------------------------------------------------------------------------------------------------------------------------------------------------------------------------------------------------------------------------------------------------------------------------------------------------------------------------------------------------------------------------------------------------------------------------------------------------------------------------------------------------------------------------------------------------------------------------------------------------------------------------------------------------------------------------------------------------------------------------------------------------------------------------------------------------------------------------------------------------------------------------------------------------------------------------------------------------------------------------------------------------------------------------------------------------------------------------------------------------------------------------------------------------------------------------------------------------------------------------------------------------------------------------------------------------------------------------------------------------------------------------------------------------------------------------------------------------------------------------------------------------------------------------------------------------------------------------------------------------------------------------------------------------------------------------------------------------------------------------------------------------------------------------------------------------------------------------------------------------------------------------------------------------------------------------------------------------------------------------------------------------------------------------------------------------------------------------------|------------|-----------------------|
| Coconut (Young, fresh) | Cocos Nucifera      | Whole, Diamond cut                                                                                                                                                                                                                                                                                                                                                                                                                                                                                                                                                                                                                                                                                                                                                                                                                                                                                                                                                                                                                                                                                                                                                                                                                                                                                                                                                                                                                                                                                                                                                                                                                                                                                                                                                                                                                                                                                                                                                                                                                                                                                                            | 0801.19.10 | Caron box, Mesh bag   |
| Coconut (Old, fresh)   | Cocos Nucifera      | Semi husked, husked                                                                                                                                                                                                                                                                                                                                                                                                                                                                                                                                                                                                                                                                                                                                                                                                                                                                                                                                                                                                                                                                                                                                                                                                                                                                                                                                                                                                                                                                                                                                                                                                                                                                                                                                                                                                                                                                                                                                                                                                                                                                                                           | 0801.12.00 | Mesh bag              |
| Cocofiber              | Cocos Nucifera      | Washed and clean                                                                                                                                                                                                                                                                                                                                                                                                                                                                                                                                                                                                                                                                                                                                                                                                                                                                                                                                                                                                                                                                                                                                                                                                                                                                                                                                                                                                                                                                                                                                                                                                                                                                                                                                                                                                                                                                                                                                                                                                                                                                                                              | 5305.00.21 | Pressed bale          |
| Cocopeat               | Cocos Nucifera      | High and low EC                                                                                                                                                                                                                                                                                                                                                                                                                                                                                                                                                                                                                                                                                                                                                                                                                                                                                                                                                                                                                                                                                                                                                                                                                                                                                                                                                                                                                                                                                                                                                                                                                                                                                                                                                                                                                                                                                                                                                                                                                                                                                                               | 5305.00.22 | As requested          |
| Coconut Charcoal       | Cocos Nucifera      | Low Ash,                                                                                                                                                                                                                                                                                                                                                                                                                                                                                                                                                                                                                                                                                                                                                                                                                                                                                                                                                                                                                                                                                                                                                                                                                                                                                                                                                                                                                                                                                                                                                                                                                                                                                                                                                                                                                                                                                                                                                                                                                                                                                                                      | 4402.90.10 | PP bag                |
| Coconut Charcoal       | Cocos Nucifera      | Briquettes                                                                                                                                                                                                                                                                                                                                                                                                                                                                                                                                                                                                                                                                                                                                                                                                                                                                                                                                                                                                                                                                                                                                                                                                                                                                                                                                                                                                                                                                                                                                                                                                                                                                                                                                                                                                                                                                                                                                                                                                                                                                                                                    | 4402.90.10 | As requested          |
| Palm Sugar (Gula aren) | Arenga pinnata      | Block                                                                                                                                                                                                                                                                                                                                                                                                                                                                                                                                                                                                                                                                                                                                                                                                                                                                                                                                                                                                                                                                                                                                                                                                                                                                                                                                                                                                                                                                                                                                                                                                                                                                                                                                                                                                                                                                                                                                                                                                                                                                                                                         | 1702.90.99 | As requested          |
| Palm Sugar (Gula aren) | Cocos Nucifera      | Powder                                                                                                                                                                                                                                                                                                                                                                                                                                                                                                                                                                                                                                                                                                                                                                                                                                                                                                                                                                                                                                                                                                                                                                                                                                                                                                                                                                                                                                                                                                                                                                                                                                                                                                                                                                                                                                                                                                                                                                                                                                                                                                                        | 1702.90.99 | Paper Craft+ PE Inner |
| Edible Copra (Kopra)   | Cocos Nucifera      |                                                                                                                                                                                                                                                                                                                                                                                                                                                                                                                                                                                                                                                                                                                                                                                                                                                                                                                                                                                                                                                                                                                                                                                                                                                                                                                                                                                                                                                                                                                                                                                                                                                                                                                                                                                                                                                                                                                                                                                                                                                                                                                               | 1203.00.00 | PP bag                |
| Coconut Oil            | Cocos Nucifera      | 10.00 March 10.00 | 1513.19.90 | Jerry Can/HDPE drum   |
| Palm Oil               | Elaeis Guineensis   | RBD                                                                                                                                                                                                                                                                                                                                                                                                                                                                                                                                                                                                                                                                                                                                                                                                                                                                                                                                                                                                                                                                                                                                                                                                                                                                                                                                                                                                                                                                                                                                                                                                                                                                                                                                                                                                                                                                                                                                                                                                                                                                                                                           | 1511.90.20 | Jerry Can/HDPE drum   |
| Wood charcoal          | Cocos Nucifera      |                                                                                                                                                                                                                                                                                                                                                                                                                                                                                                                                                                                                                                                                                                                                                                                                                                                                                                                                                                                                                                                                                                                                                                                                                                                                                                                                                                                                                                                                                                                                                                                                                                                                                                                                                                                                                                                                                                                                                                                                                                                                                                                               | 4402.90.90 |                       |
| Wood pellets           |                     | Hard wood                                                                                                                                                                                                                                                                                                                                                                                                                                                                                                                                                                                                                                                                                                                                                                                                                                                                                                                                                                                                                                                                                                                                                                                                                                                                                                                                                                                                                                                                                                                                                                                                                                                                                                                                                                                                                                                                                                                                                                                                                                                                                                                     | 4401.31.00 |                       |
| Moringa                | Moringa Oleifera    | Powder, Leaf                                                                                                                                                                                                                                                                                                                                                                                                                                                                                                                                                                                                                                                                                                                                                                                                                                                                                                                                                                                                                                                                                                                                                                                                                                                                                                                                                                                                                                                                                                                                                                                                                                                                                                                                                                                                                                                                                                                                                                                                                                                                                                                  | 1211.90.19 | Paper Craft- PE Inner |
| Kratom                 | Mitragyna Speciosa  | Powder                                                                                                                                                                                                                                                                                                                                                                                                                                                                                                                                                                                                                                                                                                                                                                                                                                                                                                                                                                                                                                                                                                                                                                                                                                                                                                                                                                                                                                                                                                                                                                                                                                                                                                                                                                                                                                                                                                                                                                                                                                                                                                                        | 1211.90.19 | Paper Craft+ PE Inner |
| Roselle                | Hibiscus Sabdariffa | Dry leaf                                                                                                                                                                                                                                                                                                                                                                                                                                                                                                                                                                                                                                                                                                                                                                                                                                                                                                                                                                                                                                                                                                                                                                                                                                                                                                                                                                                                                                                                                                                                                                                                                                                                                                                                                                                                                                                                                                                                                                                                                                                                                                                      | 0902.10.10 | PP bag                |