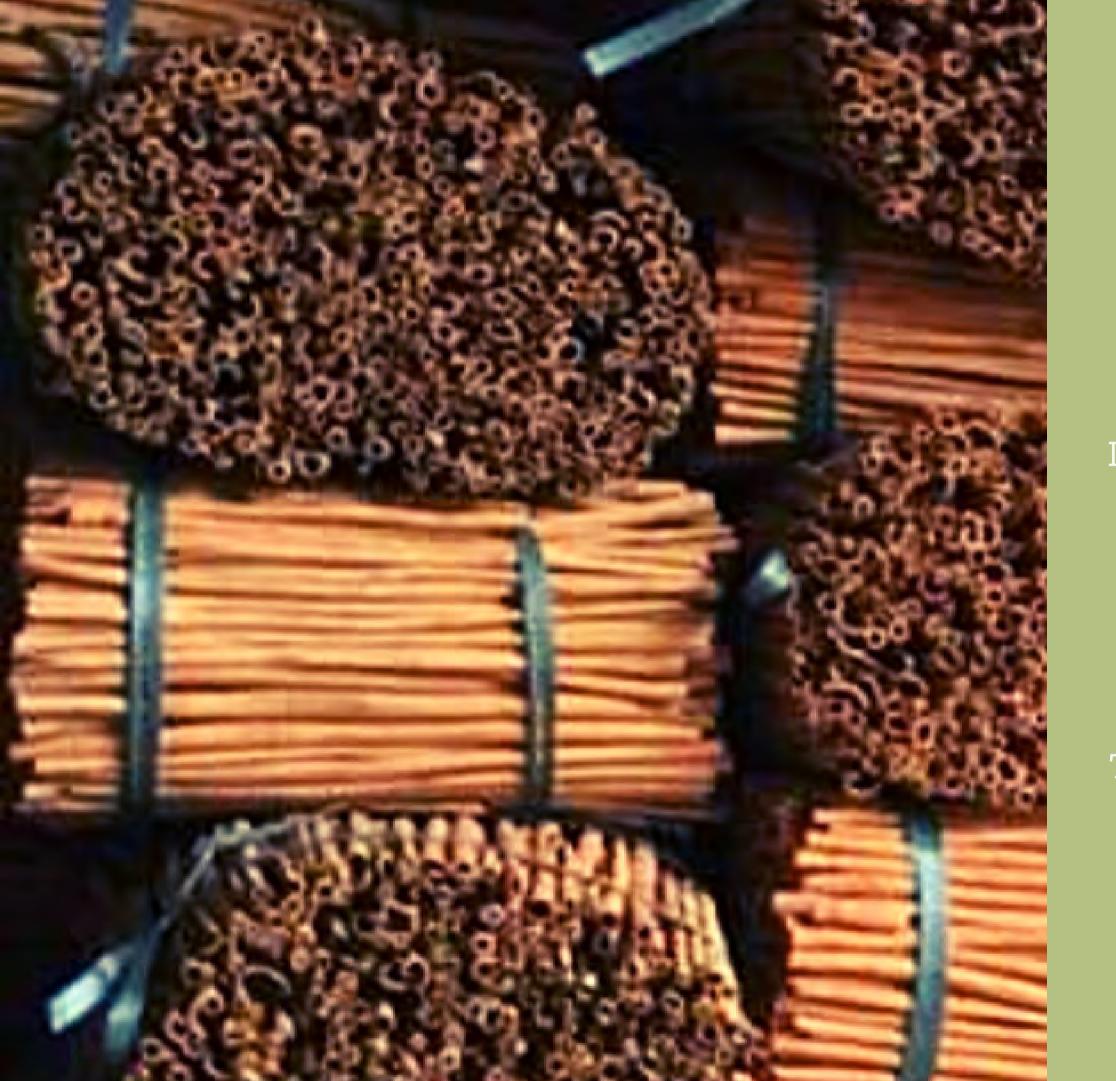

|      | ITEM                       | LATIN NAME                | TYPE                               | HS CODE    | PACKAGING             |              |
|------|----------------------------|---------------------------|------------------------------------|------------|-----------------------|--------------|
|      | Cassia (Kayu Manis)        | Cinnamomum burmanii       | Broken                             | 0906.11.00 | Paper Craft+ PE Inner |              |
|      | Cassia (Kayu Manis)        | Cinnamomum burmanii       | Ground Powder                      | 0906.11.00 | Paper Craft+ PE Inner |              |
| 14   | Cassia (Kayu Manis)        | Cinnamomum burmanii       | Sticks                             | 0906.11.00 | Carton Box            | and Brie     |
|      | Black Pepper (lada Hitam)  | Pip er nigrum             | Whole                              | 0904.11.20 | Carton Box            | 1000         |
|      | Black Pepper (Lada Hitam)  | Piper nigrum              | Cracked, Ground Powder             | 0904.12.20 | Paper Craft + PE Inne |              |
| See! | White Pepper (Lada Putih)  | Piper nigrum              | Whole                              | 0904.11.10 | Carton Box            |              |
|      | White Pepper (Lada Putih)  | Piper nigrum              | Cracked, Ground Powder             | 0904.12.10 | Paper Craft+ PE Inner |              |
|      | Long Pepper (Cabai Jawa)   | Piper longum              | Whole                              | 0904.11.90 | Carton Box            |              |
| 14   | Long Pepper (Cabai Jawa)   | Piper longum              | Broken, Ground Powder              | 0904.11.90 | Paper Craft+ PE Inner |              |
|      | Nutmeg (Pala)              | Myristica fragrans        | Whole (ABCD/SS)                    | 0908.11.00 | Jute Gunny Bag        |              |
|      | Nutmeg (Pala)              | Myristica fragrans        | Broken                             | 0908.11.00 | Carton Box            |              |
|      | Nutmeg (Pala)              | Myristica fragrans        | Ground Powder                      | 0908.12.00 | Paper Craft+ PE Inner | / <u>海</u> 湾 |
|      | Mace (Bunga Pala)          | Myristicaceae             | Whole, Good Quality, Free of Hair  | 0908.21.00 | Carton Box            | (在影響         |
|      | Mace (Bunga Pala)          | Myristicaceae             | Broken, Good Quality, Free of Hair | 0908.21.00 | Paper Craft+ PE Inner |              |
|      | Cubeba Pepper (Kemukus)    | Piper cubeba              | Whole                              | 0904.11.90 | Jute Gunny Bag        | この「自然の       |
|      | Cubeba Pepper (Kemukus)    | Piper cubeba              | Cracked, Ground                    | 0904.11.90 | Paper Craft+ PE Inner |              |
| X    | Sichuan Pepper (Andaliman) | Zanthoxylum acanthopodium | Whole                              | 0904.11.90 | Jute Gunny Bag        | STOT         |
| Ŋ    | Sichuan Pepper (Andaliman) | Zanthoxylum acanthopodium | Cracked, Ground Powder             | 0904.11.90 | Paper Craft+ PE Inner | 13.          |
|      | Galangal (Lengkuas)        | Alpinia galanga           | Dried Slice                        | 1211.90.19 | Jute Gunny Bag        |              |
|      | Galangal (Lengkuas)        | Alpinia galanga           | Flakes, Ground Powder              | 1211.90.19 | Paper Craft + PE Inne | 1 Distant    |
|      | Turmeric (Kunyit)          | Curcuma Iongo L.          | Dried Slice                        | 0910.30.00 | Jute Gunny Bag        | 元初半          |
|      | Turmeric (Kunyit)          | Curcuma Iongo L.          | Flakes, Ground Powder              | 0910.30.00 | Paper Craft+ PE Inner | CERS.        |
|      | Ginger (Jahe)              | Zingiber officinale       | Dried Slice                        | 0910.11.00 | Jute Gunny Bag        | 10022        |
|      | Ginger (Jahe)              | Zingiber officinale       | Ground Powder                      | 0910.12.00 | Paper Craft+ PE Inner |              |
|      | Clove (Cengkeh)            | Syzigium Aromaticum       | Whole                              | 0907.10.00 | Carton Box            |              |
|      | Clove (Cengke h)           | Syzigium Aromaticum       | Ground Powder                      | 0907.20.00 | Paper Craft+ PE Inner |              |
|      | Areca Nut (Pinang)         | Areca Catechu             | whole, Half Split                  | 0802.80.00 | Jute Gunny Bag        | Y            |
|      | Areca Nut (Pinang)         | Areca Catechu             | Coin                               | 0802.80.00 | Jute Gunny Bag        |              |
|      | Candle Nut (Kemiri)        | Aleurites moluccanus      | whole, Half Split,                 | 0802.90.00 | Jute Gunny Bag        |              |
| -    | Candle Nut (Kemiri)        | Aleurites moluccanus      | Powder                             | 0802.90.00 | Jute Gunny Bag        |              |