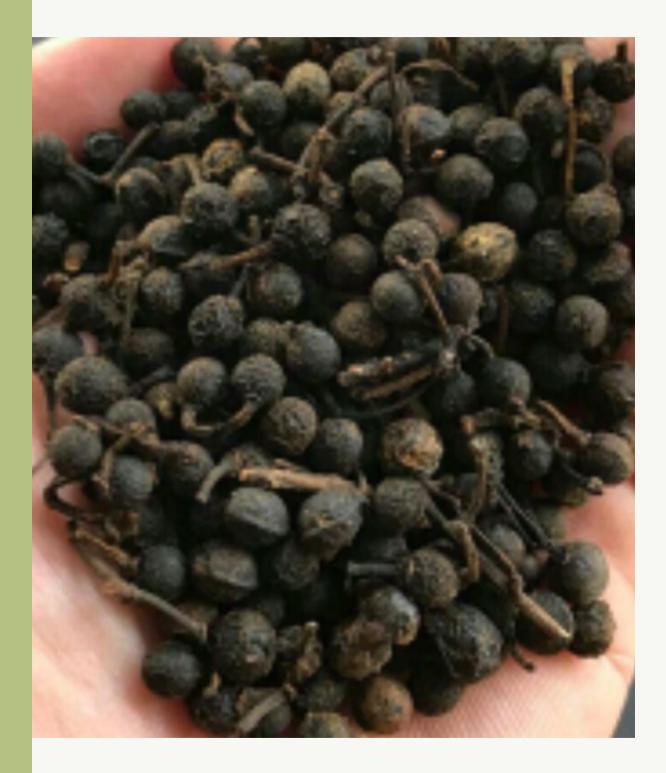

|      | ITEM                       | LATIN NAME                | TYPE                               | HS CODE    | PACKAGING             |              |
|------|----------------------------|---------------------------|------------------------------------|------------|-----------------------|--------------|
|      | Cassia (Kayu Manis)        | Cinnamomum burmanii       | Broken                             | 0906.11.00 | Paper Craft+ PE Inner |              |
|      | Cassia (Kayu Manis)        | Cinnamomum burmanii       | Ground Powder                      | 0906.11.00 | Paper Craft+ PE Inner |              |
| 14   | Cassia (Kayu Manis)        | Cinnamomum burmanii       | Sticks                             | 0906.11.00 | Carton Box            | and Brie     |
|      | Black Pepper (lada Hitam)  | Pip er nigrum             | Whole                              | 0904.11.20 | Carton Box            | 1000         |
|      | Black Pepper (Lada Hitam)  | Piper nigrum              | Cracked, Ground Powder             | 0904.12.20 | Paper Craft + PE Inne |              |
| See! | White Pepper (Lada Putih)  | Piper nigrum              | Whole                              | 0904.11.10 | Carton Box            |              |
|      | White Pepper (Lada Putih)  | Piper nigrum              | Cracked, Ground Powder             | 0904.12.10 | Paper Craft+ PE Inner |              |
|      | Long Pepper (Cabai Jawa)   | Piper longum              | Whole                              | 0904.11.90 | Carton Box            |              |
| 14   | Long Pepper (Cabai Jawa)   | Piper longum              | Broken, Ground Powder              | 0904.11.90 | Paper Craft+ PE Inner |              |
|      | Nutmeg (Pala)              | Myristica fragrans        | Whole (ABCD/SS)                    | 0908.11.00 | Jute Gunny Bag        |              |
|      | Nutmeg (Pala)              | Myristica fragrans        | Broken                             | 0908.11.00 | Carton Box            |              |
|      | Nutmeg (Pala)              | Myristica fragrans        | Ground Powder                      | 0908.12.00 | Paper Craft+ PE Inner | / <u>海</u> 湾 |
|      | Mace (Bunga Pala)          | Myristicaceae             | Whole, Good Quality, Free of Hair  | 0908.21.00 | Carton Box            | (在影響         |
|      | Mace (Bunga Pala)          | Myristicaceae             | Broken, Good Quality, Free of Hair | 0908.21.00 | Paper Craft+ PE Inner |              |
|      | Cubeba Pepper (Kemukus)    | Piper cubeba              | Whole                              | 0904.11.90 | Jute Gunny Bag        | この「自然の       |
|      | Cubeba Pepper (Kemukus)    | Piper cubeba              | Cracked, Ground                    | 0904.11.90 | Paper Craft+ PE Inner |              |
| X    | Sichuan Pepper (Andaliman) | Zanthoxylum acanthopodium | Whole                              | 0904.11.90 | Jute Gunny Bag        | STOT         |
| Ŋ    | Sichuan Pepper (Andaliman) | Zanthoxylum acanthopodium | Cracked, Ground Powder             | 0904.11.90 | Paper Craft+ PE Inner | 13.          |
|      | Galangal (Lengkuas)        | Alpinia galanga           | Dried Slice                        | 1211.90.19 | Jute Gunny Bag        |              |
|      | Galangal (Lengkuas)        | Alpinia galanga           | Flakes, Ground Powder              | 1211.90.19 | Paper Craft + PE Inne | 1 Distant    |
|      | Turmeric (Kunyit)          | Curcuma Iongo L.          | Dried Slice                        | 0910.30.00 | Jute Gunny Bag        | 元初半          |
|      | Turmeric (Kunyit)          | Curcuma Iongo L.          | Flakes, Ground Powder              | 0910.30.00 | Paper Craft+ PE Inner | CERS.        |
|      | Ginger (Jahe)              | Zingiber officinale       | Dried Slice                        | 0910.11.00 | Jute Gunny Bag        | 10022        |
|      | Ginger (Jahe)              | Zingiber officinale       | Ground Powder                      | 0910.12.00 | Paper Craft+ PE Inner |              |
|      | Clove (Cengkeh)            | Syzigium Aromaticum       | Whole                              | 0907.10.00 | Carton Box            |              |
|      | Clove (Cengke h)           | Syzigium Aromaticum       | Ground Powder                      | 0907.20.00 | Paper Craft+ PE Inner |              |
|      | Areca Nut (Pinang)         | Areca Catechu             | whole, Half Split                  | 0802.80.00 | Jute Gunny Bag        | Y            |
|      | Areca Nut (Pinang)         | Areca Catechu             | Coin                               | 0802.80.00 | Jute Gunny Bag        |              |
|      | Candle Nut (Kemiri)        | Aleurites moluccanus      | whole, Half Split,                 | 0802.90.00 | Jute Gunny Bag        |              |
| -    | Candle Nut (Kemiri)        | Aleurites moluccanus      | Powder                             | 0802.90.00 | Jute Gunny Bag        |              |