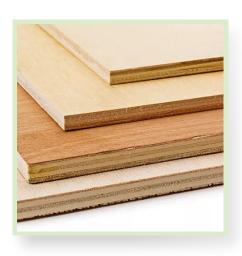

## ORDINARY PLYWOOD

Export quality plywood that is constructed from layers of wood veneer, normally used to interior application.

Core Material Albasia Falcata

Faceback Material MLH (Mixed Light Hardwood),

Albasia Falcata

Glue MR, E2, E1, E0

Thickness 9mm, 12mm, 15mm, 18mm

Dimension 4'x8'

Standard JPIC Standard Grade UTY+, BBCC

## **BLOCKBOARD**

Wooden board that is made from lumber core that is laminated with thin veneer. Used for interior application.

Core Material Albasia Falcata Bare Core Faceback Material MLH (Mixed Light Hardwood),

Albasia Falcata

Glue MR, E2, E1, E0

Thickness 18mm Dimension 4'x8'

Standard JPIC Standard Grade UTY+,BBCC