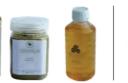

SERIES # 1 BANYU BIRU Made of Bunga Telang (Butterfly Pea)

Blue tea not only has a beautiful and interesting color but also has a lot of benefits to be periodically consumed.