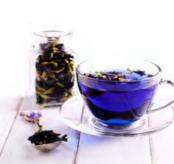

SERIES # 1 BANYU BIRU Made of Bunga Telang (Butterfly Pea)

Blue tea not only has a beautiful and interesting color but also has a lot of benefits to be periodically consumed.

# SWARGA PRODUCT'S

The blue color with a calming aromatic for the soul, it increases the appetite and increases the flavor.