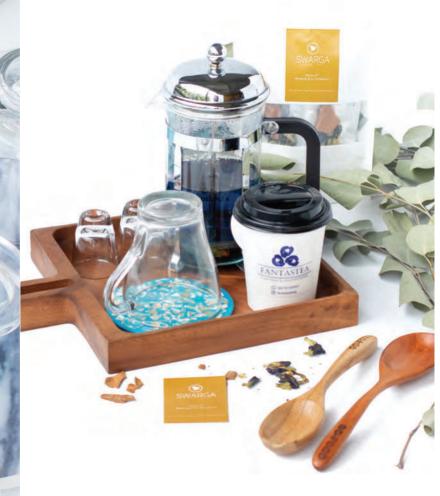

"A phenomenal sensation sees the beauty of the color

in a serving cup of the tea. "It's super cool". It's processed to become a variety of beverages."

The richness flavour of beautiful flower tea, combine

the taste and the benefits of the tea aesthetically. We

exist from the tea farmers' spirit in Kalasan to preserve the Indonesia natural products and to gain

their benefits.

FANTASTEA PRODUCT'S

Wedang Swarga Blue Cinnamon