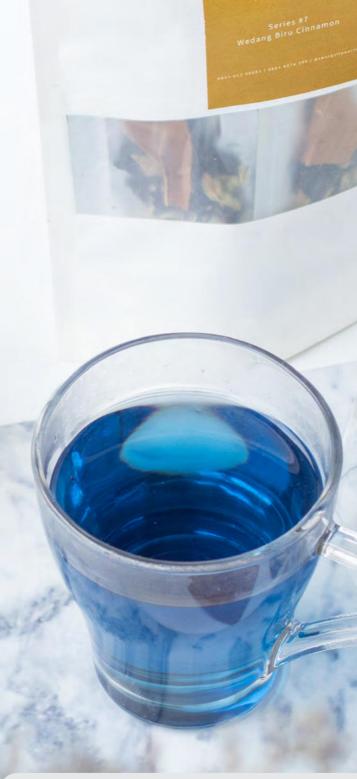

SERIES # 1 BANYU BIRU Made of Bunga Telang (Butterfly Pea)

Blue tea not only has a beautiful and interesting color but also has a lot of benefits to be periodically consumed.

# SWARGA PRODUCT'S

The blue color with a calming aromatic for the soul, it increases the appetite and increases the flavor.