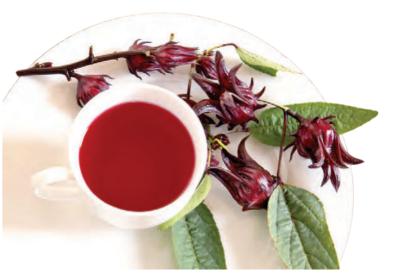

#### SERIES 2# - KEMBANG MEKAR Made of Rosella

The beauty of the flower, the fresh taste and the possessed benefits harmonize fulfilling the soul.

SERIES # 3 GREEN MIRACLE Made of Kelor (Moringa)

The attractive green color, unique taste that cannot be defeated makes it as one of the flavoring complement choices.