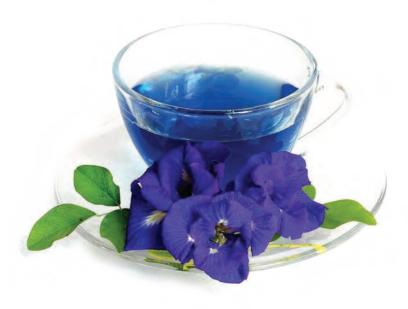

SERIES # 1 BANYU BIRU Made of Bunga Telang (Butterfly Pea)

Blue tea not only has a beautiful and interesting color but also has a lot of benefits to be periodically consumed.