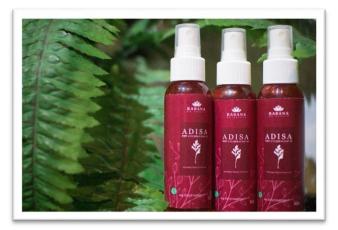

# 4. ADISA

# Efficacy:

Helps overcome skin diseases and sex (phlegm, ringworm, ringworm, herpes, genital warts, syphilis, vaginal discharge and gonorrhea). Then it can help the process of healing open wounds and close the wound immediately in people with diabetes.

# *How to use :*

Spray on affected parts of the body 3 times a day

# **ADISA 100 ML**

BOX (4,5 cm x 4,5 cm x 15 cm)

DUS (22,5 cm x 45 cm x 15,5 cm)

HS CODE: 3004.90.30

#### COMPOSITION

Piper Betle 50% Cananga Odarata 5% Cymbopogon Citratus 10% Andrographis Paniculata 10% Phaleria Macrocarpa 25%

#### BENEFITS

Helps overcome skin diseases and sex, such as: tinea versicolor, ringworm, herpes, genital warts, syphilis, vaginal discharge, gonorrhea, open wound healing and immediately close the wound in diabetics.