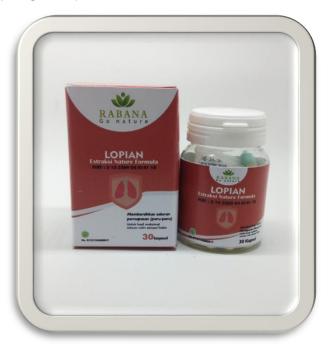

## 6. LOPIAN

# Efficacy:

Useful for cleaning the respiratory tract, helping the cough healing process and clearing the lungs of nicotine, repairing the lymph nodes, stimulating expectoration, relieving throat, tuberculosis, Chronic Obstructive Lungs (COPD) and pneumonia.

## How to use:

Children 2 times a day (Morning and Evening).
Adults 3 times 2 capsules a day

## Storage:

PT. Rabana Sejahtera Indonesia Cirebon, Jawa Barat - Indonesia

# LOPIAN (30 Capsule @500 mg)

BOX (5 cm x 5 cm x 8 cm)
DUS (25 cm x 25 cm x 17 cm)
HS CODE: 0910.12.00

#### COMPOSITION

Angelica Keiskei 50% Plantago Mayor 20% Gynura Procumbens 20% Syzygium Aromaticum 5% Myristica Ceae 5%

#### BENEFITS

Useful for cleaning the respiratory tract, helping the cough healing process and clearing the lungs of nicotine, repairing the lymph nodes, stimulating expectoration, relieving throat, tuberculosis, Chronic Obstructive Lungs (COPD) and pneumonia.