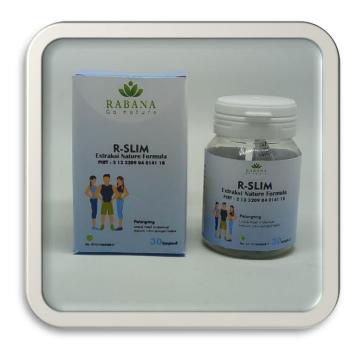

## 5. R-SLIM

# Efficacy:

R-SLIM is useful for removing fat in blood vessels, heart capillaries that cause plaque and hardening of the arteries (asterochlorosis), reducing fat deposits in the upper arms of the thighs and abdomen.

## How to use:

Children 2 times a day (Morning and Evening).
Adults 3 times 2 capsules a day

## Storage:

# R-SLIM (30 Capsule @500 mg)

BOX (5 cm x 5 cm x 8 cm)
DUS (25 cm x 25 cm x 17 cm)
HS CODE: 0910.12.00

#### COMPOSITION

Murayya Paniculat 25% Rauvolfia Serpentina 25% Vermonia Amygdalina 50%

#### BENEFITS

R-SLIM is useful for removing fat in blood vessels, heart capillaries that cause plaque and hardening of the arteries (asterochlorosis), reducing fat deposits in the upper arms of the thighs and abdomen.