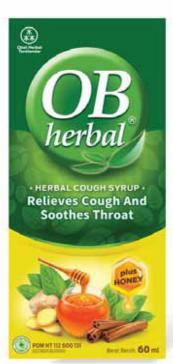

## Relieves cough, reduce sore throat, proven its high quality with GMP standard.

OB Herbal is formulated from natural herbal extract which believed relieving the itchy feeling in the throat so it can reduce phlegm on the throat. It's Ginger extracts also gives you long last warmth sensassion in your throat. The herbal extract contained in OBHerbal is able to help you to reduce induced cough and remove phlegm in the throat. OBHerbal have Halal certificate in Indonesia and safe to be consumed by pregnant woman under doctor's supervision.

Composition: Licorice, Thyme, Zingiberis rhizoma, Menthae folia and Kamferia galangal.

Dosage: 3 times a day, 1 tbs each.