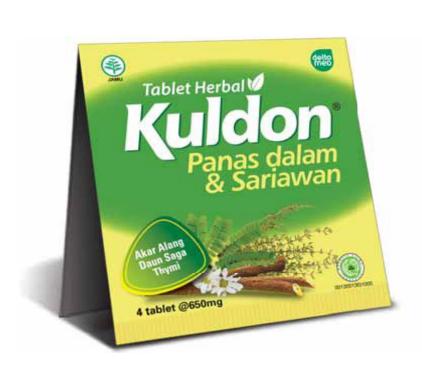

#### Kuldon

Kuldon Sariawan is the first and only herbal tablet for aphtous ulcer in Indonesia. It also helps to reduce sore throat and constipation.

Kuldon 浇口是在印度尼西亚 第一个也是唯一的草 药片用于口疮性溃疡 也能帮减少喉 陇痛和便秘。

Ingredients: Abri folium, Thymi herba, Licorice, Chrysanthemi flos and Imperateae rhizoma 成分: 鸡骨草大青叶, 百里香草, 甘草,

菊花和白茅根

# Cures mucous membranes inflammation of respiratory. Treats sore throat. Helping expedite feces excretion.

The first and only herbal tablet for mouth ulcer in Indonesia. Kuldon Sariawan have diuretic effects that can reduce the heat in and helping expedite feces excretion because there are formulas that contain natural fibers. It also contains an extract which can reduce the mucous membranes inflammation of the respiratory and the help to treat sore throat.

Contains Abri Folium, Thymi Herba, Licorice, Chrysantemi Flos and Imperatae Rhizoma.

Dosage: 3 times a day.