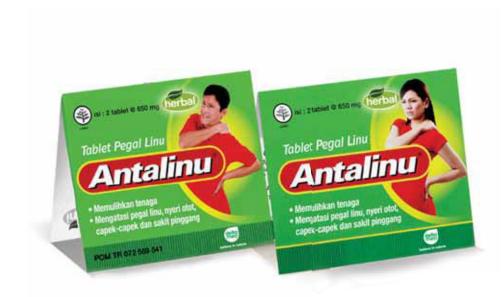

#### Antalinu

Indicated to help relieve pains, muscle pains, fatique, lumbago and restore energy. 能帮缓解疼痛,肌肉疼痛 疲倦, 腰痛和恢复能量。

Ingredients: Parameriae cortex extract and Foenigraci semen. 成分:长节珠属皮质提取物和胡芦巴.

#### 100% Natural ingredients, Repairs metabolism cell so the body capable to recovered from sickness.

Antalinu contains a special formulation of herbal plants that effectively helps blood circulation and break down the lactic acid buildup that makes the body becomes stiff and tired. So it is able to help healing muscle and back pain, fatigue after work. And also restore body energy.

Contains Retrofracti Fructus, Zingiberis Zerumbeti Rhizome, Curcuma Xanthorrhizae Rhizome, Elephantopi Folia, Curcumae Aeruginosae Rhizome and Ginseng Extract.

Dosage: 2 tablets every night before bedtime.