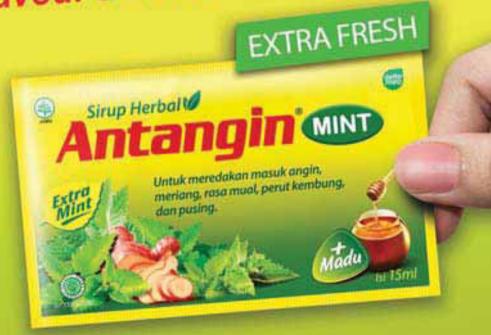

## Antangin

Relieves sore throat and helps to prevent from travel sickness effect. **减**轻喉咙痛和帮助防止晕车

Ingredients: 100% natural herbal which gives warmth to your body.

百分之百天然草药给您的身体温暖.

配制以克服普通感冒和保持身体健康。

Ingredients: Zingiberis extract, Royal Jelly and Ginseng. Antangin has 2 variants: Ginger Mint and Ginger Mocha.

成分:生姜提取物,蜂王浆和人参. 有两个变种:姜薄荷和姜摩卡.

Relieve throat soreness, to redu cough and provide relief of nas 减轻喉咙痛,减少咳嗽和帮助缓解鼻塞.

Ingredients: Natural herbal

成分:天然草 药提取物

Specially formulated for kids to help relieves cough and reduce sore throat.