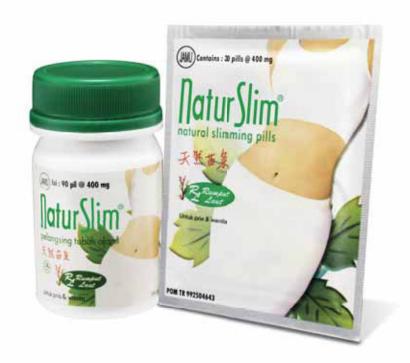

#### **NaturSlim**®

Prevents fat absorbance and helping expedite feces excretion. 帮防止脂肪吸收和帮加快粪便排泄

Ingredients: Guazomae ulmifolia extract, Rhubarb and Gracilaria

成分:荷兰柚木叶提取物,大黄和龙须提取物

# Slims the body. Decelerate food absorption. Reduces excessive fat deposition in the belly and thigh areas.

Natur Slim has a laxative effect which helping expedite peristaltic movement in abdomen. Its formula can help to reduce excessive fat deposition in the belly and thigh areas. So that the body becomes slimmer. It also helps to decelerate the food absorption.

Contains Guazomae Ulmifolia Extract, Rhubarb and Gracilaria Extract

Dosage: 3-6 tablets every night until the expected result achieved.