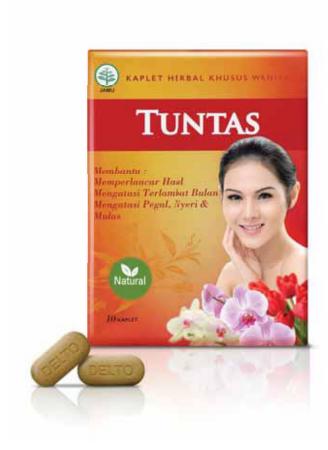

#### **TUNTAS**

Reduce woman's period problems, and help overcome pain during

减少妇女的期间问题和帮克服时期的疼痛.

Ingredients: Nigella sativa extract and Curcuma domestica extract. 成分:果黑种草提取物和莪家蝇提取物。

## Controls monthly period and overcome menstrual pain.

Pil Tuntas made of herbal extract which help the shedding blood process on the uterus during menstruation period so that the menstruation became more regularly. It helps to lessen and eliminate menstrual cramps and also effectively relieve discomfort during monthly periods safely and thoroughly such as backache, fatigue, stomache, and nausea.

Composition: Nigellae Sativa Semen, Achilae Folium, Curcuma Domestica, Zingiberir Rhizoma and Blumeae Folium.

Dosage: 2 capsules every night during periods.