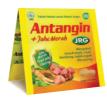

#### **Antangin** (RG)

This tablet is formulated to overcome common cold and to keep the body stays healthy. 这种片剂是配制以克服普通感冒 和帮助身体保持健康

Ingredients: Zingiberis extract, Royal Jelly and Ginseng. 成分.生姜提取物蜂王浆和人参

是配制以克服普通感冒和帮助身体保持健康.

Also available in syrup dosage form, Antangin JRG is formulated

help the body stays healthy.

也可用于糖浆剂型, Antangin JRG

Ingredients: Zingiberis extract,

成分:生姜提取物,蜂王浆和人参.

Royal Jelly and Ginseng.