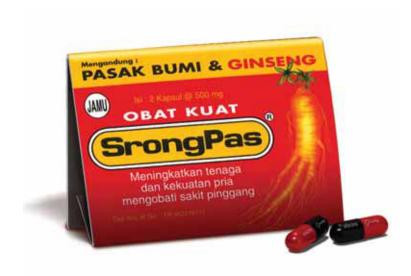

#### **SrongPas**

Effective in increasing men's energy and vitality, relieves back ache, sore muscle and fatigue.

有效在提高男性的能量和活力,缓解背痛, 肌肉酸痛和疲倦.

Ingredients: Eurycomae radix extract and ginseng 成分:油菜根提取物和人参.

#### Escalate power, Relieves back pain, rheumatic and fatigue.

Srongpas are capsules that contain natural ingredients extract which increases appetite and stimulates muscle movement to make the body becomes fresh and strong. It also improves the heart beat to gain better stamina. Srongpas ingredient's extract are famous for its aphrodisiac effect. It is effective in increasing man's energy and vitalty.

Srongpas also helps the body to relieve backache, sore muscle, fatigue, tiredness, improves appetite, and supports the kidneys' from functioning.

Composition: Eurycomae Radix, Panax Gingseng Elephantopi Folium and Retrofacti Fructus