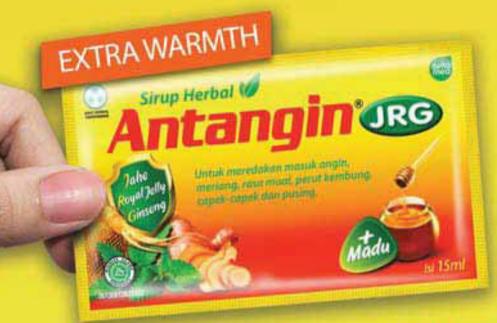

#### **Antangin** (RG)

This tablet is formulated to overcome common cold and to keep the body stays healthy. 这种片剂是配制以克服普通感冒 和帮助身体保持健康

Ingredients: Zingiberis extract, Royal Jelly and Ginseng. 成分.生姜提取物蜂王浆和人参

是配制以克服普通感冒和帮助身体保持健康.

Also available in syrup dosage form, Antangin JRG is formulated

help the body stays healthy.

也可用于糖浆剂型, Antangin JRG

Ingredients: Zingiberis extract,

成分:生姜提取物,蜂王浆和人参.

Royal Jelly and Ginseng.

#### 100% Natural ingredients, Repairs metabolism cell so the body capable to recovered from sickness.

Antangin JRG contains herbal extract with Royal Jelly and Ginseng. It also highly contains of Ginger extract. It's believed able to make a better blood circulation and increase your body immune system due to climate change, restlessness, work anxiety and long trip effects. With good blood circulation it will help our body to improve the metabolism.

Besides, Antangin JRG able also to help curing flu symptoms, such as nausea, upset stomach, sweating due to anxiety, fatigue, and headache. The Ginger extract gives long last warmth effects in our body.

Contains Zingiberis rhizoma, red ginger, royal jelly, ginseng, Sembung leaves and mint leaves.

Dosage: 3 times a day, 2 tablet each.