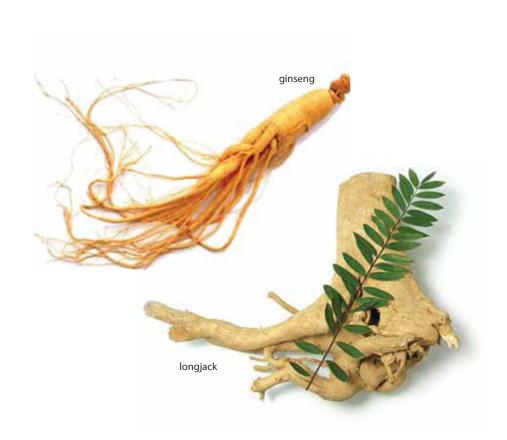

#### Ginseng // Panax ginseng

Ginseng Provides energy and prevents fatigue: Ginseng stimulates physical and mental activity among people who are weak and tired. It also improves cognitive function, prevents cance and has anti-inflammatory effects.

#### Longjack // Eurycomae Radix

Longjack has been used traditionally as an aphrodisiac and libido booster. Scientific studies support its use for this purpose and demonstrate that it is effective at boosting sexual function and endurence.

It is believed to stimulate the production of endogenous testosterone and to reduce the levels of bound and metabolically inactive testosterone in the body

Source:medicalnewstoday.com

#### PASAK BUMI

dring addition

books :

Kalimantan

Male Vitality

Taken from the root of the plant; our Pasak Burni extract

works to maintain main sesses) health.

Herbana's line of highly concentrated extracts of individual medicinal herbs