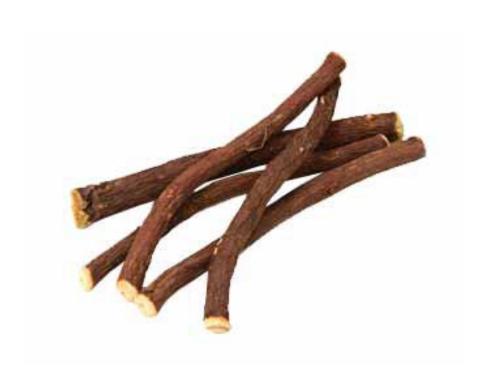

#### Licorice // Glycyrrhiza glabra

Liquorice, or licorice, is the root of Glycyrrhiza glabra from which a sweet flavour can be extracted. As a herbal medicine it has an impressive list of well documented uses and is probably one of the most over-looked of all herbal wonders. Licorice is useful for many ailments including asthma, athlete's foot, baldness, body odor, bursitis, canker sores, chronic fatigue, etc. It can also be used for irritation, inflammation and spasm in the digestive tract. Through its beneficial action on the liver, it increases bile flow and lowers cholesterol levels.

Source:herbwisdom.com

#### Akar Kayu Legi // Glychirizae Radix

It has active substances glisirizin, asam glisiretinat and isoliquiritegin (Jia, 2003).

Akar Kayu Legi very effective for respiratory disease such as sore throat and cough because it has benefit as anti-inflammation and help induced phlegm in the respiratory (Botanica, 2015).