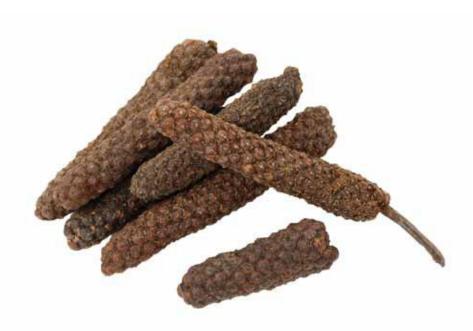

#### Long Pepper // Retrofracti Fructus

Long pepper is an authentic traditional herbal plant that has lots of benefit. It expel cold, relieves pain, laxative sweat and laxative gas. It is stimulant and aphrodisiac.

Roots of Java long pepper has spicy and warm taste, it is efficacious as a tonic, diuretic, stomakik, and laxative menstruation.

Source:wordpress.com