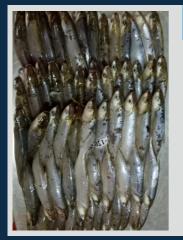

### **MILKFISH FOR TUNA BAIT**

#### Latin Name:

**Chanos Chanos** 

# **Description:**

fresh or frozen milkfish for tuna bait

CODE : MK-02