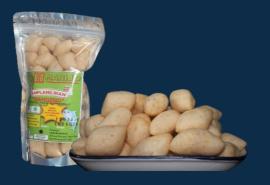

Code: DMF-05

Ind. Name:

**Amplang Bandeng** 

Weight:

100gr - 1000gr or request

**Brand:** 

Custom/OEM

**Description:** 

milkfish, chicken eggs, and other seasonings