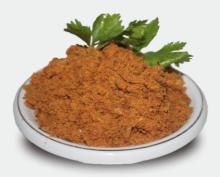

# SHREDDED MILKFISH

Code : DMF-04

**Product**: Abon Bandeng

Weight: 100gr - 1000gr or request

Brand : Custom/OEM

**Description** 

Milkfish, Milkfish bone.

Coconut milk and other seasonings