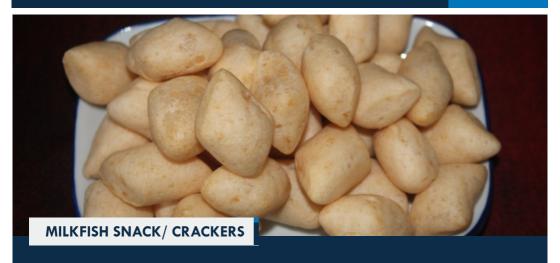

Code: DMF-05

Ind. Name:

**Amplang Bandeng** 

Weight:

100gr - 1000gr or request

**Brand:** 

Custom/OEM

**Description:** 

milkfish, chicken eggs, and other seasonings