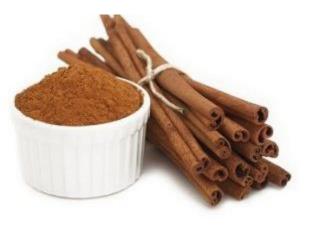

#### KAYU MANIS, CINNAMON

Code 0906.19.00.00

Category Agriculture - Agriculture

Products Processing –

Color: Red Brownish

Dimension size 8 Cm for Stick Raw Material

Capacity 200 Ton / Month

Price (US\$) / KG FOB

Minimum Order

**Product Description** 

Payment: LC / TT

PORT: TANJUNG PERAK SURABAYA CITY