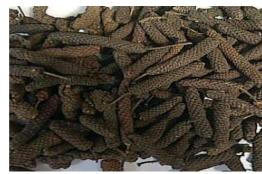

# CABE JAMU / LONG PAPPER

Code 0904.21.10.00

Category Agriculture - Agriculture

Products Processing -

Color: Red Brownish

Dimension size 2 - 3 Cm for Stick Raw Material

Capacity 200 Ton / Month

Price (US\$) / kg FOB

Minimum Order

**Product Description** 

Payment: LC / TT

Port: Tanjung Perak – Surabaya city