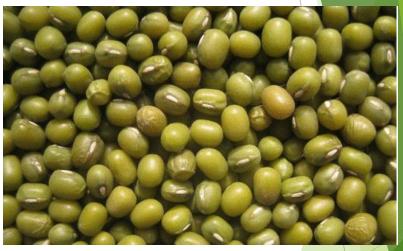

# VARIAN MUNGBEAN VIMAX 3 / DOVE GREEN

# VARIAN MUNGBEAN VIMAX 2 / GLOSSY

VIMAX 2

VIMAX 2

There are two kind of Indonesiaan MungBean:

- 1. MungBean vimax 2 / Glossy Green
- 2.MungBean vimax 3 / Dove green

(Better known as javanese MungBean) Both MungBeans are divided into two,

based on the size:

The small one is usually being smashed used as vegetable in one of indonesian traditional meal (Pecel)

The Big one is used as MungBean porridge and other kinds of meal.

The product we offer is from East Java and Central Java.

**MUNG BEAN** 