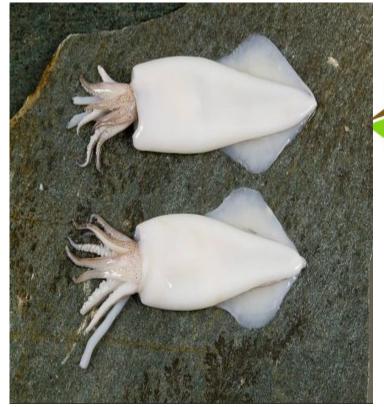

#### CUMI - CUMI / SQUID

Category Agriculture

Products : Sea Food

Color: White

Dimension: Raw Material

Capacity: 20 Ton Price (US\$): / kg

Minimum Order

**Product Description** 