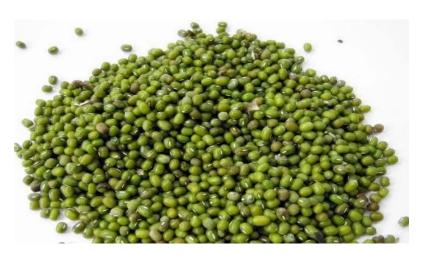

### KACANG HIJAU / MUNG BEAN

Other Agriculture Products - Color Green

**Dimension:** 

RawMaterial Mung Bean Capacity 50 – 100 Ton / Month.

Price (US\$) / kg. FOB

**Minimum Order 20 Ton** 

**Product Description: Super, harvested on early august.** 

Origin from East Java and Central Java.

Payment: LC / TT