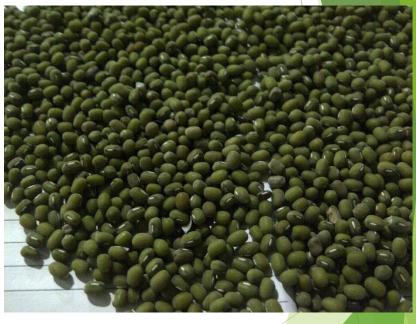

# VARIAN MUNGBEAN VIMAX 2 / GLOSSY

VIMAX 2

VIMAX 2

There are two kind of Indonesiaan MungBean:

- 1. MungBean vimax 2 / Glossy Green
- 2.MungBean vimax 3 / Dove green

(Better known as javanese MungBean) Both MungBeans are divided into two,

based on the size:

The small one is usually being smashed used as vegetable in one of indonesian traditional meal (Pecel)

The Big one is used as MungBean porridge and other kinds of meal.

The product we offer is from East Java and Central Java.

**MUNG BEAN** 