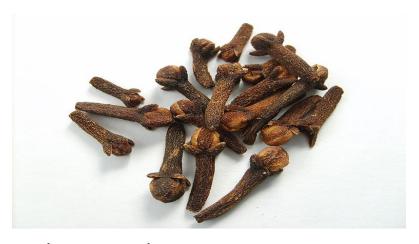

#### JAHE / GINGER

JAHE GAJAH / GINGER BIG

JAHE EMPRIT / GINGER YOUNG

Other Agriculture Products - Color Yellow, Red Dimension 10 - 25centimeters

RawMaterial Red Ginger
Capacity 100 Ton
Price (US\$) / kg. FOB
Minimum Order
Product
Description
Payment: LC / TT