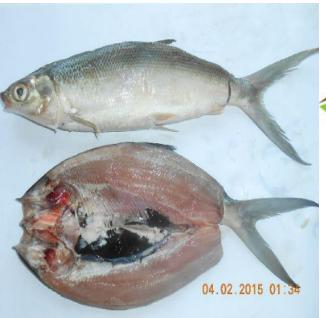

#### BANDENG CABUT DURI / WHITE FISH WITHOUT THORN

**Category Agriculture** 

Products: Fresh Water Fish

Color: White

Dimension: Raw Material Capacity 50 Ton / Month

Price (US\$) / kg

Minimum Order

**Product Description** 

Payment: LC / TT