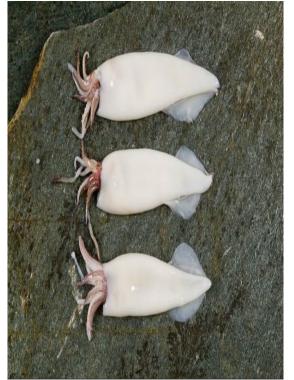

#### CUMI - CUMI / SQUID

Category Agriculture

Products : Sea Food

Color: White

Dimension: Raw Material

Capacity: 20 Ton Price (US\$): / kg

Minimum Order

**Product Description** 