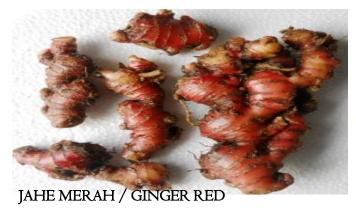

#### JAHE / GINGER

JAHE GAJAH / GINGER BIG

JAHE EMPRIT / GINGER YOUNG

Other Agriculture Products - Color Yellow, Red Dimension 10 - 25centimeters

RawMaterial Red Ginger
Capacity 100 Ton
Price (US\$) / kg. FOB
Minimum Order
Product
Description
Payment: LC / TT