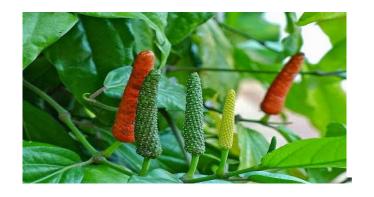

# CABE JAMU / LONG PAPPER

Code 0904.21.10.00

Category Agriculture - Agriculture

Products Processing -

Color: Red Brownish

Dimension size 2 - 3 Cm for Stick Raw Material

Capacity 200 Ton / Month

Price (US\$) / kg FOB

Minimum Order

**Product Description** 

Payment: LC / TT

Port: Tanjung Perak – Surabaya city