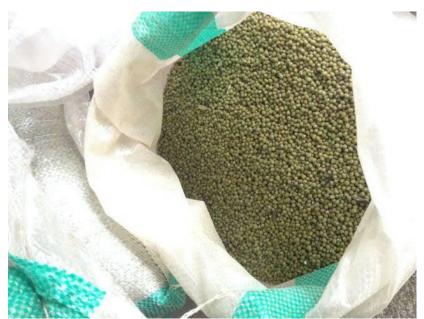

# VARIAN MUNGBEAN VIMAX 3 / DOVE GREEN

# VARIAN MUNGBEAN VIMAX 2 / GLOSSY

VIMAX 2

VIMAX 2

There are two kind of Indonesiaan MungBean:

- 1. MungBean vimax 2 / Glossy Green
- 2.MungBean vimax 3 / Dove green

(Better known as javanese MungBean) Both MungBeans are divided into two,

based on the size:

The small one is usually being smashed used as vegetable in one of indonesian traditional meal (Pecel)

The Big one is used as MungBean porridge and other kinds of meal.

The product we offer is from East Java and Central Java.