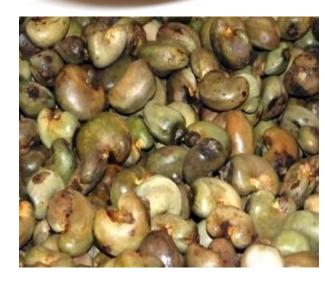

### KACANG HIJAU / MUNG BEAN

Other Agriculture Products - Color Green

**Dimension:** 

RawMaterial Mung Bean Capacity 50 – 100 Ton / Month.

Price (US\$) / kg. FOB

**Minimum Order 20 Ton** 

**Product Description: Super, harvested on early august.** 

Origin from East Java and Central Java.

Payment: LC / TT